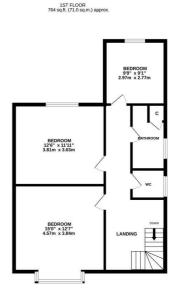

## Wykeham Road, Hastings TN34 1UA £725,000

4

4

1

An authentic 1930's semi detached house with sea views situated in a QUIET, TREE LINED ROAD within walking distance to Hastings Town centre, the seafront and Alexandra Park. Hastings mainline railway station is also just a short walk away though Linton Gardens and offers connections to London stations in just over 1 hour and 20 minutes. Spanning three storeys the VERSATILE ACCOMMODATION offers generous proportions and a WEALTH 0 F ORIGINAL FEATURES, you enter in to a welcoming, galleried entrance hall with a VAULTED CEILING which gives access to the bay fronted living room and SEPARATE DINING ROOM, both of which enjoy original fireplaces. There is a separate kitchen fitted with some original kitchen units painted in a sunny yellow, there is also a BUILT-IN PANTRY and space for a breakfast table. The lower floor provides additional accommodation which could be self-contained and used for dual accommodation, it is arranged as a reception space and two rooms which could be used as additional bedrooms, one benefitting from access out to the garden. There is also a potential shower room which benefits from a hot and cold

TOTAL FLOOR AREA; 2278 sq.ft, (211.6 sq.m.) approx.

Whitst every attempt has been made to ensure the accuracy of the Booplan contained here, measurements of dones, including the contract of the contract of