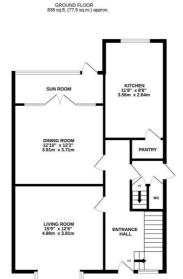

## Wykeham Road, Hastings TN34 1UA £725,000

4

4

1

An authentic 1930's semi detached house with sea views situated in a QUIET, TREE LINED ROAD within walking distance to Hastings Town centre, the seafront and Alexandra Park. Hastings mainline railway station is also just a short walk away though Linton Gardens and offers connections to London stations in just over 1 hour and 20 minutes. Spanning three storeys the VERSATILE ACCOMMODATION offers generous proportions and a WEALTH 0 F ORIGINAL FEATURES, you enter in to a welcoming, galleried entrance hall with a VAULTED CEILING which gives access to the bay fronted living room and SEPARATE DINING ROOM, both of which enjoy original fireplaces. There is a separate kitchen fitted with some original kitchen units painted in a sunny yellow, there is also a BUILT-IN PANTRY and space for a breakfast table. The lower floor provides additional accommodation which could be self-contained and used for dual accommodation, it is arranged as a reception space and two rooms which could be used as additional bedrooms, one benefitting from access out to the garden. There is also a potential shower room which benefits from a hot and cold

TOTAL FLOOR AREA; 2278 sq.ft, (211.6 sq.m.) approx.

Whitst every attempt has been made to ensure the accuracy of the Booplan contained here, measurements of dones, including the contract of the contract of