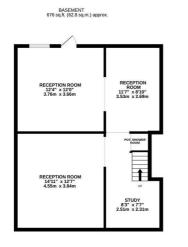

## Wykeham Road, Hastings TN34 1UA £725,000

4

4

1

An authentic 1930's semi detached house with sea views situated in a QUIET, TREE LINED ROAD within walking distance to Hastings Town centre, the seafront and Alexandra Park. Hastings mainline railway station is also just a short walk away though Linton Gardens and offers connections to London stations in just over 1 hour and 20 minutes. Spanning three storeys the VERSATILE ACCOMMODATION offers generous proportions and a WEALTH 0 F ORIGINAL FEATURES, you enter in to a welcoming, galleried entrance hall with a VAULTED CEILING which gives access to the bay fronted living room and SEPARATE DINING ROOM, both of which enjoy original fireplaces. There is a separate kitchen fitted with some original kitchen units painted in a sunny yellow, there is also a BUILT-IN PANTRY and space for a breakfast table. The lower floor provides additional accommodation which could be self-contained and used for dual accommodation, it is arranged as a reception space and two rooms which could be used as additional bedrooms, one benefitting from access out to the garden. There is also a potential shower room which benefits from a hot and cold

TOTAL FLOOR AREA; 2278 sq.ft, (211.6 sq.m.) approx.

Whitst every attempt has been made to ensure the accuracy of the Booplan contained here, measurements of dones, including the contract of the contract of