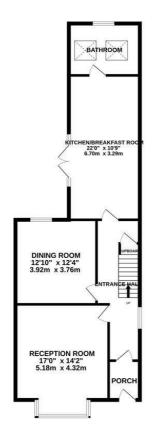

## Bexhill Road, St. Leonards-On-Sea TN38 8BG Offers in excess of £425,000

5

2

2

D

A well presented FIVE BEDROOM semi-detached house with OFF ROAD PARKING located in an enviable setting within WALKING DISTANCE TO THE BEACH nearby to local shops and eateries along with West St. Leonards mainline railway station with it's connections to London. Spanning THREE SPACIOUS STOREYS, the accommodation here enjoys GENEROUS PROPORTIONS with the ground floor arranged as a bright, BAY FRONTED LIVING ROOM which enjoys a WOOD BURNING STOVE and there is a SECOND RECEPTION ROOM offering plenty of space for a full dining table. The MODERN FITTED KITCHEN sits at the rear of the property benefitting from INTEGRATED APPLIANCES and with double doors leading out to the rear garden. There is also a LUXURY FAMILY BATHROOM on this floor enjoying UNDERFLOOR HEATING, a COPPER BATHTUB and walk-in shower enclosure. The five bedrooms span the two upper floors, four of which are GENEROUS DOUBLE ROOMS together with a shower room on the first floor. The enclosed rear garden is particular feature here, there is an area of decking providing the perfect spot to DINE AL-FRESCO followed by an EXPANSE OF LAWN while to the front of the property there is a DRIVEWAY providing off road parking for multiple vehicles.

## TOTAL FLOOR AREA: 1909 sq.ft. (177.3 sq.m.) approx.

What every among has been made to ensure the accuracy of the Biosplan contained here, measurements of discress, and some statement of the Biosplan contained here, measurements of discress, and some statement. The plan is supported by the accuracy of the plan is of the property of the plan is supported by the plan is the property of the plan is supported by the property of the plan is the pla