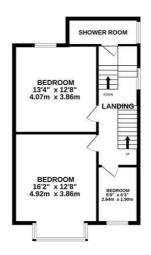

## Bexhill Road, St. Leonards-On-Sea TN38 8BG Offers in excess of £425,000

5

2

2

D

A well presented FIVE BEDROOM semi-detached house with OFF ROAD PARKING located in an enviable setting within WALKING DISTANCE TO THE BEACH nearby to local shops and eateries along with West St. Leonards mainline railway station with it's connections to London. Spanning THREE SPACIOUS STOREYS, the accommodation here enjoys GENEROUS PROPORTIONS with the ground floor arranged as a bright, BAY FRONTED LIVING ROOM which enjoys a WOOD BURNING STOVE and there is a SECOND RECEPTION ROOM offering plenty of space for a full dining table. The MODERN FITTED KITCHEN sits at the rear of the property benefitting from INTEGRATED APPLIANCES and with double doors leading out to the rear garden. There is also a LUXURY FAMILY BATHROOM on this floor enjoying UNDERFLOOR HEATING, a COPPER BATHTUB and walk-in shower enclosure. The five bedrooms span the two upper floors, four of which are GENEROUS DOUBLE ROOMS together with a shower room on the first floor. The enclosed rear garden is particular feature here, there is an area of decking providing the perfect spot to DINE AL-FRESCO followed by an EXPANSE OF LAWN while to the front of the property there is a DRIVEWAY providing off road parking for multiple vehicles.

## TOTAL FLOOR AREA: 1909 sq.ft. (177.3 sq.m.) approx.

What every among has been made to ensure the accuracy of the Biosplan contained here, measurements of discress, and some statement of the Biosplan contained here, measurements of discress, and some statement. The plan is supported by the accuracy of the plan is of the property of the plan is supported by the plan is the property of the plan is supported by the property of the plan is the pla