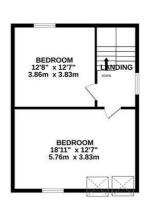

## Bexhill Road, St. Leonards-On-Sea TN38 8BG Offers in excess of £425,000

5

2

2

D

A well presented FIVE BEDROOM semi-detached house with OFF ROAD PARKING located in an enviable setting within WALKING DISTANCE TO THE BEACH nearby to local shops and eateries along with West St. Leonards mainline railway station with it's connections to London. Spanning THREE SPACIOUS STOREYS, the accommodation here enjoys GENEROUS PROPORTIONS with the ground floor arranged as a bright, BAY FRONTED LIVING ROOM which enjoys a WOOD BURNING STOVE and there is a SECOND RECEPTION ROOM offering plenty of space for a full dining table. The MODERN FITTED KITCHEN sits at the rear of the property benefitting from INTEGRATED APPLIANCES and with double doors leading out to the rear garden. There is also a LUXURY FAMILY BATHROOM on this floor enjoying UNDERFLOOR HEATING, a COPPER BATHTUB and walk-in shower enclosure. The five bedrooms span the two upper floors, four of which are GENEROUS DOUBLE ROOMS together with a shower room on the first floor. The enclosed rear garden is particular feature here, there is an area of decking providing the perfect spot to DINE AL-FRESCO followed by an EXPANSE OF LAWN while to the front of the property there is a DRIVEWAY providing off road parking for multiple vehicles.

## TOTAL FLOOR AREA: 1909 sq.ft. (177.3 sq.m.) approx.

What every among has been made to ensure the accuracy of the Biosplan contained here, measurements of discress, and some statement of the Biosplan contained here, measurements of discress, and some statement. The plan is supported by the accuracy of the plan is of the property of the plan is supported by the plan is the property of the plan is supported by the property of the plan is the pla