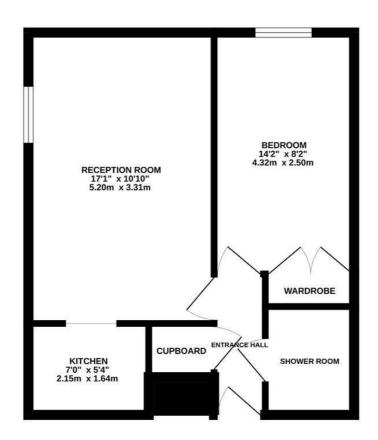

## Denmark Place, Hastings TN34 1PQ Offers in excess of £90,000

1

A newly renovated ONE BEDROOM RETIREMENT APARTMENT situated on the SECOND FLOOR of this popular MANAGED BLOCK for the OVER 60's. There are COMMUNAL FACILITIES to be enjoyed by the residents including a communal lift, a laundry room and communal gardens. There is also secure under ground parking subject to availability. It's located in an enviable seafront position, just a short stroll from Hastings mainline railway station, Hastings Town Centre and the local shops in Hastings Old Town. The accommodation here enjoys a REAR ASPECT overlooking the communal garden and is arranged as a BRIGHT LIVING SPACE which measures 17'2 x 11'1 which leads through to the MODERN FITTED KITCHEN. There is a generous bedroom which benefits from a BUILT-IN WARDROBE along with a STYLISH SHOWER ROOM. Being sold with NO ONWARD CHAIN this fantastic property is not to be missed.

## SECOND FLOOR 419 sq.ft. (38.9 sq.m.) approx.

TOTAL FLOOR AREA: 419 sq.ft. (38,9 sq.m.) approx.

enot has been made to ensure the accuracy of the Storplan contained been, measurements,

enough the statement of the Storplan contained being the statement of may entire,