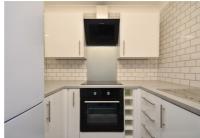

## Denmark Place, Hastings TN34 1PQ Offers in excess of £90,000

1

A newly renovated ONE BEDROOM RETIREMENT APARTMENT situated on the SECOND FLOOR of this popular MANAGED BLOCK for the OVER 60's. There are COMMUNAL FACILITIES to be enjoyed by the residents including a communal lift, a laundry room and communal gardens. There is also secure under ground parking subject to availability. It's located in an enviable seafront position, just a short stroll from Hastings mainline railway station, Hastings Town Centre and the local shops in Hastings Old Town. The accommodation here enjoys a REAR ASPECT overlooking the communal garden and is arranged as a BRIGHT LIVING SPACE which measures 17'2 x 11'1 which leads through to the MODERN FITTED KITCHEN. There is a generous bedroom which benefits from a BUILT-IN WARDROBE along with a STYLISH SHOWER ROOM. Being sold with NO ONWARD CHAIN this fantastic property is not to be missed.