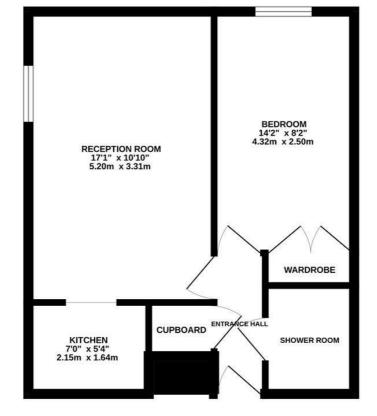

TOTAL FLOOR AREA: 419 sq.ft. (38.9 sq.m.) approx. White every strengt hab even make to ensure the excursion of the foorsiant constants there, measurements of doors, indexno, and uny other time in experiments on everyonicality than the name energy emission or mo-statement. This plan is for illustrative purposes only and should be used as such by any prospective purchase. The services, systems and applicates stream have not been tested and no guarantee as to their operability or efficiency can be given.

SECOND FLOOR 419 sq.ft. (38.9 sq.m.) approx.