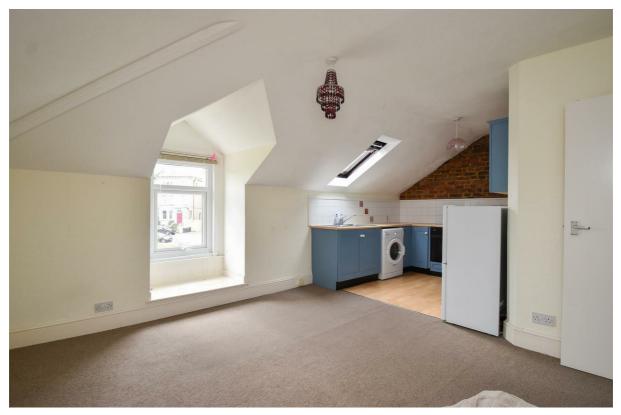

## Cornwallis Gardens, Hastings TN34 1LX Offers in excess of £130,000

A bright and spacious ONE BEDROOM APARTMENT spanning the top floor of this ATTRACTIVE PERIOD PROPERTY located adjacent to Cornwallis Gardens. The accommodation is arranged as an OPEN PLAN LIVING SPACE with a fitted kitchen and an EXPOSED BRICKWORK WALL, there is a separate double bedroom with BUILT-IN STORAGE and a large bathroom where there is a bath with a shower over. Being sold with a long lease and NO ONWARD CHAIN this fantastic property would make the perfect first time home or investment.