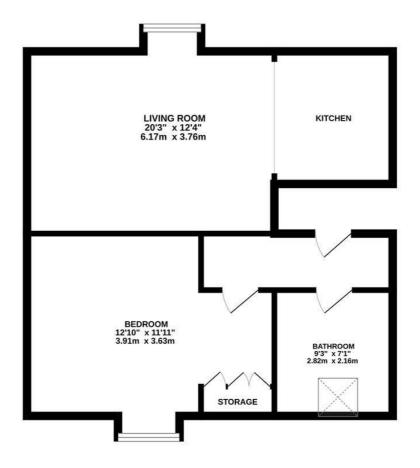

TOTAL FLOOR AREA: 634 sq.ft; (58.9 sq.m.) approx. White even atempt has been made to ensure the accuracy of the floorplan constained here, measurements of decomposition of the statement. This plan is for its management and the statement of the statement prospective purchase. The service, systemm and appliances show have not been tisted and no guarantee as to their operativity of decimal of decimal of the statement of the service, systemm and appliances show have not been tisted and no guarantee as to their operativity of decimal of the service systemm and appliances show have not been to service and the service systemm and appliances show the motion of the service systemm and appliances show the motion of code 4

TOP FLOOR 634 sq.ft. (58.9 sq.m.) approx.