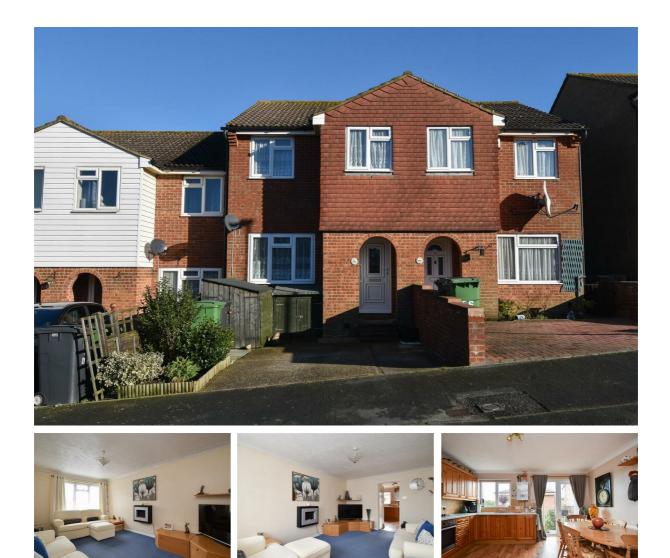

## Field Way, St. Leonards-On-Sea TN38 8DU Offers in excess of £275,000

A spacious THREE BEDROOM FAMILY HOME with off road parking situated within a quiet cul-de-sac in a favoured West St. Leonards location. The WELL PRESENTED ACCOMMODATION spans two storeys offering a bright living room which leads through to the kitchen and dining space spanning the rear of the property. The kitchen enjoys ample storage, room for a full dining table and benefits from patio doors opening to the rear garden. On the first floor there are three well proportioned bedrooms together with a CONTEMPORARY FAMILY BATHROOM where there is a bath with a shower over and a heated demister mirror with built in lights. Externally the enclosed garden provides a LOW MAINTENANCE space and from the rear of the property there are LOVELY VIEWS ACROSS COOMBE VALLEY NATURE RESERVE. At the front of the property there is a driveway providing OFF ROAD PARKING.