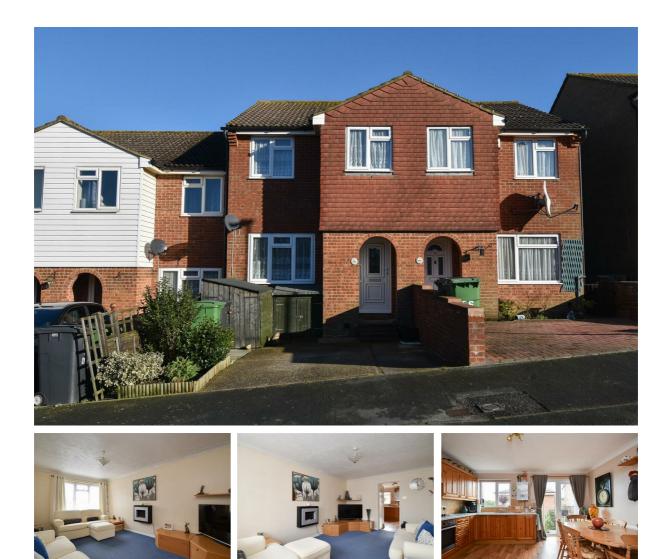

## Field Way, St. Leonards-On-Sea TN38 8DU Offers in excess of £275,000

A spacious THREE BEDROOM FAMILY HOME with off road parking situated within a quiet cul-de-sac in a favoured West St. Leonards location. The WELL PRESENTED ACCOMMODATION spans two storeys offering a bright living room which leads through to the kitchen and dining space spanning the rear of the property. The kitchen enjoys ample storage, room for a full dining table and benefits from patio doors opening to the rear garden. On the first floor there are three well proportioned bedrooms together with a CONTEMPORARY FAMILY BATHROOM where there is a bath with a shower over and a heated demister mirror with built in lights. Externally the enclosed garden provides a LOW MAINTENANCE space and from the rear of the property there are LOVELY VIEWS ACROSS COOMBE VALLEY NATURE RESERVE. At the front of the property there is a driveway providing OFF ROAD PARKING.