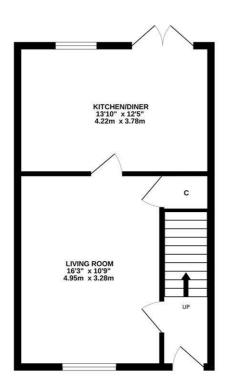

GROUND FLOOR 401 sq.ft. (37.3 sq.m.) approx. 1ST FLOOR 401 sq.ft. (37.3 sq.m.) approx.

TOTAL FLOOR AREA: 802 sq.ft. (74.5 sq.m.) approx. Whils every attempt has been made to ensure the accuracy of the foorplan contained here, measurements of doors, windows, rooms and any other lines are approximate and no responsibility is taken for any error, omission or mis-statement. This plan is for illustrative purposes only and should be used as such by any prospective purchaser. The services, systems and applanears shown have not been tested and no guarantee as to their operability or efficiency can be given.