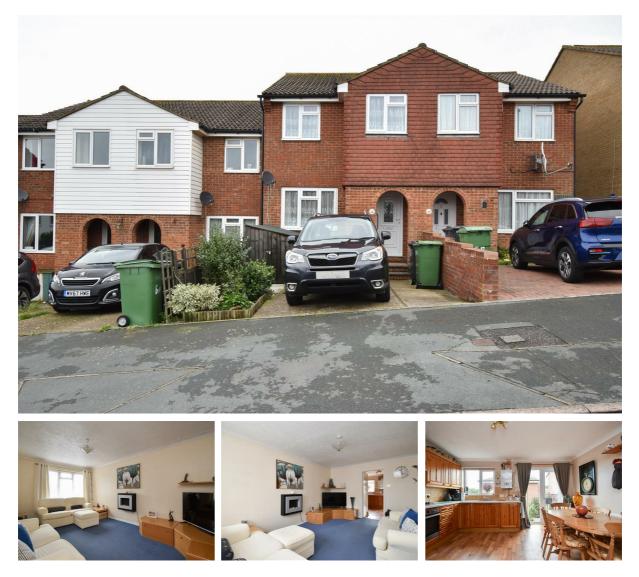

## Field Way, St. Leonards-On-Sea TN38 8DU Offers in excess of £298,000

A spacious THREE BEDROOM FAMILY HOME with off road parking situated within a quiet cul-de-sac in a favoured West St. Leonards location. The WELL PRESENTED ACCOMMODATION spans two storeys offering a bright living room which leads through to the kitchen and dining space spanning the rear of the property. The kitchen enjoys ample storage, room for a full dining table and benefits from patio doors opening to the rear garden. On the first floor there are three well proportioned bedrooms together with a CONTEMPORARY FAMILY BATHROOM where there is a bath with a shower over and a heated demister mirror with built in lights. Externally the enclosed garden provides a LOW MAINTENANCE space and from the rear of the property there are LOVELY VIEWS ACROSS COOMBE VALLEY NATURE RESERVE. At the front of the property there is a driveway providing OFF ROAD PARKING.