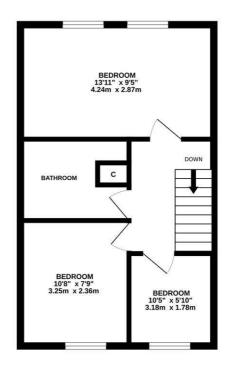

GROUND FLOOR 401 sq.ft. (37.3 sq.m.) approx. 1ST FLOOR 401 sq.ft. (37.3 sq.m.) approx.

TOTAL FLOOR AREA: 802 sq.ft. (74.5 sq.m.) approx. Whils every attempt has been made to ensure the accuracy of the foorplan contained here, measurements of doors, windows, rooms and any other lines are approximate and no responsibility is taken for any error, omission or mis-statement. This plan is for illustrative purposes only and should be used as such by any prospective purchaser. The services, systems and applanears shown have not been tested and no guarantee as to their operability or efficiency can be given.