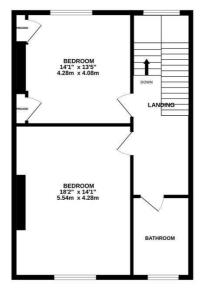

## Cornwallis Gardens, Hastings TN34 1LX Offers in excess of £300,000

A bright and spacious THREE BEDROOM MAISONETTE situated in a CENTRAL POSITION within immediate walking distance to the beach and Hastings Town centre which offers a range of shopping facilities and a mainline railway station with connections to London. Relishing a WEALTH OF ORIGINAL FEATURES including sash windows and high ceilings, the attractive accommodation here is arranged over two floors with the BAY FRONTED LIVING ROOM positioned on the first floor enjoying a wood burning stove and LEAFY VIEWS OVER CORNWALLIS GARDENS. There is a separate fitted kitchen providing ample storage space and one double bedroom on this floor while the further two bedrooms span the upper floor enjoying GENEROUS PROPORTIONS, together with a stylish family bathroom. There is also a COMMUNAL COURTYARD GARDEN where there is a useful storage shed and wood store. Set in a central location this fantastic property would make the PERFECT FAMILY HOME and is not one to be missed. GROUND FLOOR 49 sq.R. (4.5 sq.m.) approx. FIRST FLOOR 739 Sq.R. (68.6 Sq.m.) approx.

TOTAL FLOOR AREA: 1439 sq.ft. (133.7 sq.m.) approx. White every attempt has been made to ensure the accuracy of the forophan contained here, measurements of doors, windows, norms and any other lemma are approximate and no responsibility is taken for any error, omission or mis-statement. This plan is for illustrative purposes only and should be used as such by any prospective purchaser. This services, systems and applaneers shown have not been tested and no guarantee as to their operativity or efficiency can be given.