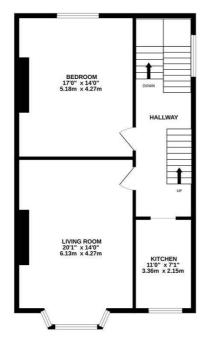

## Cornwallis Gardens, Hastings TN34 1LX Offers in excess of £300,000

A bright and spacious THREE BEDROOM MAISONETTE situated in a CENTRAL POSITION within immediate walking distance to the beach and Hastings Town centre which offers a range of shopping facilities and a mainline railway station with connections to London. Relishing a WEALTH OF ORIGINAL FEATURES including sash windows and high ceilings, the attractive accommodation here is arranged over two floors with the BAY FRONTED LIVING ROOM positioned on the first floor enjoying a wood burning stove and LEAFY VIEWS OVER CORNWALLIS GARDENS. There is a separate fitted kitchen providing ample storage space and one double bedroom on this floor while the further two bedrooms span the upper floor enjoying GENEROUS PROPORTIONS, together with a stylish family bathroom. There is also a COMMUNAL COURTYARD GARDEN where there is a useful storage shed and wood store. Set in a central location this fantastic property would make the PERFECT FAMILY HOME and is not one to be missed. GROUND FLOOR 49 sq.R. (4.5 sq.m.) approx. FIRST FLOOR 739 Sq.R. (68.6 Sq.m.) approx.

TOTAL FLOOR AREA: 1439 sq.ft. (133.7 sq.m.) approx. White every attempt has been made to ensure the accuracy of the forophan contained here, measurements of doors, windows, norms and any other lemma are approximate and no responsibility is taken for any error, omission or mis-statement. This plan is for illustrative purposes only and should be used as such by any prospective purchaser. This services, systems and applaneers shown have not been tested and no guarantee as to their operativity or efficiency can be given.