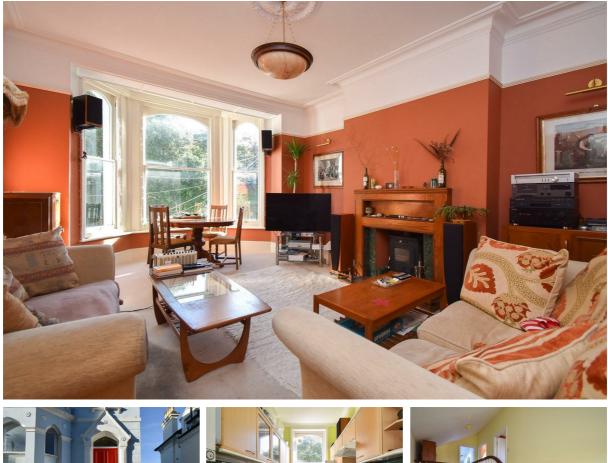

## Cornwallis Gardens, Hastings TN34 1LX Offers in excess of £300,000

A bright and spacious THREE BEDROOM MAISONETTE situated in a CENTRAL POSITION within immediate walking distance to the beach and Hastings Town centre which offers a range of shopping facilities and a mainline railway station with connections to London. Relishing a WEALTH OF ORIGINAL FEATURES including sash windows and high ceilings, the attractive accommodation here is arranged over two floors with the BAY FRONTED LIVING ROOM positioned on the first floor enjoying a wood burning stove and LEAFY VIEWS OVER CORNWALLIS GARDENS. There is a separate fitted kitchen providing ample storage space and one double bedroom on this floor while the further two bedrooms span the upper floor enjoying GENEROUS PROPORTIONS, together with a stylish family bathroom. There is also a COMMUNAL COURTYARD GARDEN where there is a useful storage shed and wood store. Set in a central location this fantastic property would make the PERFECT FAMILY HOME and is not one to be missed. GROUND FLOOR 49 sq.R. (4.5 sq.m.) approx. FIRST FLOOR 739 Sq.R. (68.6 Sq.m.) approx.