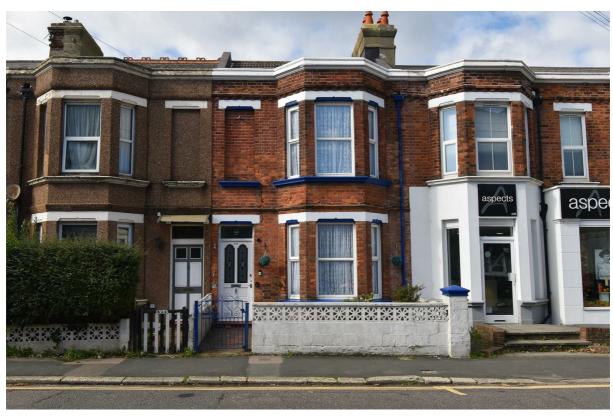

## Old London Road, Hastings TN35 5BB Offers in excess of £270,000

3

2

A spacious three bedroom VICTORIAN TERRACED HOUSE situated in a favoured CLIVE VALE LOCATION, just a short stroll from the shopping facilities at 0re Village, Hastings historic Old Town and the sea front. The accommodation here spans TWO STOREYS featuring an ADDITIONAL CELLAR SPACE and a WEALTH OF ORIGINAL FEATURES THROUGHOUT including high ceilings and bay windows. The ground floor is arranged as a bright, BAY FRONTED LIVING ROOM which is open to the DINING ROOM creating the ideal sociable setting. The FITTED KITCHEN/BREAKFAST ROOM is positioned at the rear of the property providing ample storage space along with a DOWNSTAIRS CLOAKROOM and access to the garden. The first floor houses three bedrooms, two of which are generous double rooms together with a bathroom where there is a bath with shower and screen over. The rear garden is a particular feature here, there is an area of patio providing the perfect spot to DINE AL-FRESCO followed by a generous expanse of lawn with a handy storage shed. Set in a convenient location this fantastic property would make the PERFECT FAMILY HOME and is not to be missed. It should be noted that the vendor is selling the property CHAIN FREE.