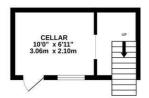

GROUND FLOOR 575 sq.ft. (53.4 sq.m.) approx. 2ND FLOOR 581 sq.ft. (54.0 sq.m.) approx. LOWER GROUND FLOOR 124 sq.ft. (11.6 sq.m.) approx.

TOTAL FLOOR AREA: 1280 sq.ft. (118.9 sq.m.) approx.

Whilst every attempt has been made to ensure the accuracy of the Boorpian contained here, measurements of dones, indicated the sq. and the state of any error, omission or mis-statement. This plan is for illustrative purposes only and should be used as such by any prospective purchaser. The services, systems and applicaces shown have not been tested and no guarantee as to their operability or efficiency can be given.