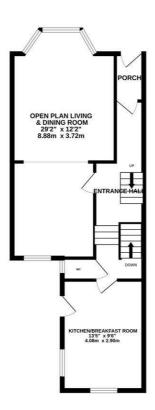

GROUND FLOOR 575 sq.ft. (53.4 sq.m.) approx. 2ND FLOOR 581 sq.ft. (54.0 sq.m.) approx. LOWER GROUND FLOOR 124 sq.ft. (11.6 sq.m.) approx.

TOTAL FLOOR AREA: 1280 sq.ft. (118.9 sq.m.) approx.

Whilst every attempt has been made to ensure the accuracy of the Boorpian contained here, measurements of dones, indicated the sq. and the state of any error, omission or mis-statement. This plan is for illustrative purposes only and should be used as such by any prospective purchaser. The services, systems and applicaces shown have not been tested and no guarantee as to their operability or efficiency can be given.