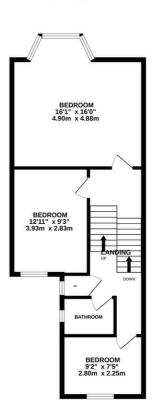

GROUND FLOOR 575 sq.ft. (53.4 sq.m.) approx. 2ND FLOOR 581 sq.ft. (54.0 sq.m.) approx. LOWER GROUND FLOOR 124 sq.ft. (11.6 sq.m.) approx.

TOTAL FLOOR AREA: 1280 sq.ft. (118.9 sq.m.) approx.

Whilst every attempt has been made to ensure the accuracy of the Boorpian contained here, measurements of dones, indicated the sq. and the state of any error, omission or mis-statement. This plan is for illustrative purposes only and should be used as such by any prospective purchaser. The services, systems and applicaces shown have not been tested and no guarantee as to their operability or efficiency can be given.