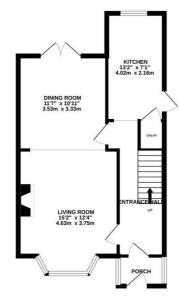

GROUND FLOOR 508 sq.ft. (47.2 sq.m.) approx. 1ST FLOOR 461 sq.ft. (42.8 sq.m.) approx. LOFT 216 sq.ft. (20.1 sq.m.) approx.

TOTAL FLOOR AREA: 1185 sq.ft. (110.1 sq.m.) approx. While every attempt has been made to ensure the accuracy of the floorplan contained here, measurements of oncome and the state of the