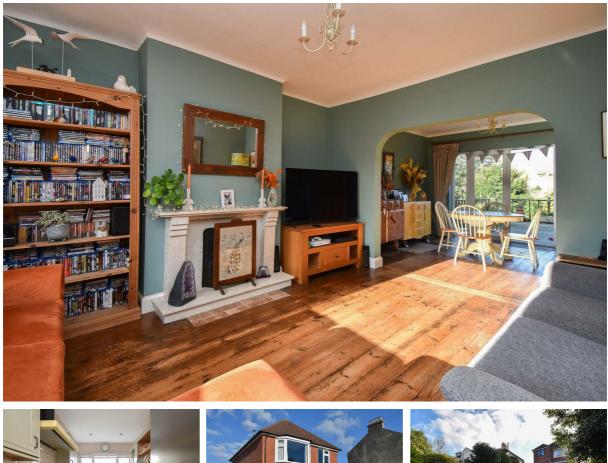

## Ashburnham Road, Hastings TN35 5JL Offers in excess of £475,000

A bright and spacious three bedroom DETACHED FAMILY HOME with a GARAGE AND OFF ROAD PARKING located in a sought after Clive Vale setting. It's enviably positioned for easy access to Hastings Old Town with a range of shops and restaurants, Hastings Country Park and nearby primary schools. Having been extensively renovated throughout, the accommodation here is arranged as a BAY FRONTED LIVING ROOM with a feature fireplace which is OPEN TO THE DINING ROOM where there are double doors leading out to the rear garden, creating a bright, dual aspect space perfect for family life. The MODERN FITTED KITCHEN is positioned at the rear of the property providing ample storage space and there is also a SEPARATE UTILITY SPACE. The first floor houses three bedrooms, two of which are generous double rooms with the principle bedroom benefitting from SEA VIEWS, together with a STILSH FAMILY BATHROOM where there is a bath and separate shower cubicle. There is also a GENEROUS ATTIC SPACE measuring 177 x 121 which offers plenty of additional storage. The rear garden is a particular feature here, there is large decked space off of the the ingroom making this the perfect spot to DINE AL-FRESCO and enjoy a GLIMPSE OF THE SEA followed by tiers of lawn and bordered by mature shrubs and trees. At the front of the property there is a DRIVEWAY providing off road parking for multiple vehicles leading to the garage.