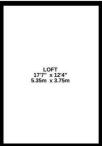

GROUND FLOOR 508 sq.ft. (47.2 sq.m.) approx. 1ST FLOOR 461 sq.ft. (42.8 sq.m.) approx. LOFT 216 sq.ft. (20.1 sq.m.) approx.

TOTAL FLOOR AREA: 1185 sq.ft. (110.1 sq.m.) approx. While every attempt has been made to ensure the accuracy of the floorplan contained here, measurements of oncome and the state of the