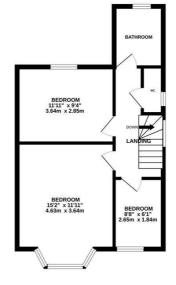

GROUND FLOOR 508 sq.ft. (47.2 sq.m.) approx. 1ST FLOOR 461 sq.ft. (42.8 sq.m.) approx. LOFT 216 sq.ft. (20.1 sq.m.) approx.

TOTAL FLOOR AREA: 1185 sq.ft. (110.1 sq.m.) approx. While every attempt has been made to ensure the accuracy of the floorplan contained here, measurements of oncome and the state of the