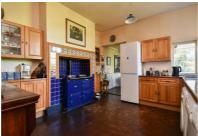

## Sedlescombe Road South, St. Leonards-On-Sea TN38 0TA Offers in excess of £675,000

6

2

2

An impressive five bedroom, three reception room ARTS AND CRAFTS HOUSE with a detached garage situated in a convenient location within walking distance to Alexandra Park, nearby shops, a superstore, local schools and good transport links. SPANNING THREE STOREYS the accommodation here offers a versatile layout benefitting from a PLETHORA OF ORIGINAL FEATURES including stained glass windows, exposed floorboards and high ceilings. You enter in to a welcoming entrance hall with a PANELED STAIRCASE wrapping around to the upper two floors. There is a charming living room which enjoys a lovely outlook of the rear garden, an open fireplace and a large turret window, the second reception room also enjoys a turret window and a MARBLE FIREPLACE, while the kitchen is positioned at the rear of the property and open to the dining room. The kitchen is fitted with traditional style units and an AGA, there is also a downstairs w/c and a CELLAR which provides a useful storage space. On the first floor there are THREE LARGE DOUBLE BEDROOM together with a family bathroom and an additional w/c. The upper floor houses two