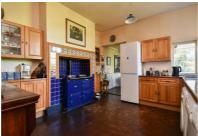

## Sedlescombe Road South, St. Leonards-On-Sea TN38 OTA Offers in excess of £700,000

6

2

2

An impressive five bedroom, three reception room ARTS AND CRAFTS HOUSE with a detached garage situated in a convenient location within walking distance to Alexandra Park, nearby shops, a superstore, local schools and good transport links. SPANNING THREE STOREYS the accommodation here offers a versatile layout benefitting from a PLETHORA OF ORIGINAL FEATURES including stained glass windows, exposed floorboards and high ceilings. You enter in to a welcoming entrance hall with a PANELLED STAIRCASE wrapping around to the upper two floors. There is a charming living room which enjoys a lovely outlook of the rear garden, an open fireplace and a large turret window, the second reception room also enjoys a turret window and a MARBLE FIREPLACE, while the kitchen is positioned at the rear of the property and open to the dining room. The kitchen is fitted with traditional style units and an AGA, there is also a downstairs w/c and a CELLAR which provides a useful storage space. On the first floor there are THREE LARGE DOUBLE BEDROOM together with a family bathroom and an additional w/c. The upper floor houses two