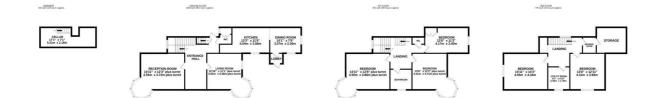

TOTAL FLOOR AREA: 2821 sq.ft. (262.1 sq.m.) approx.

Whits every attempt has been made to ensure the accuracy of the floorpian contained here, measurements of local symbols, rooms and large offered are approximate and no responsibility is basen for any error, prospective purchaser. The services, systems and applicances shown have not been tested and no guarantee as to their operating or efficiency can be given by the services are to the services as to their operating or efficiency can be given by the services are to the services of the