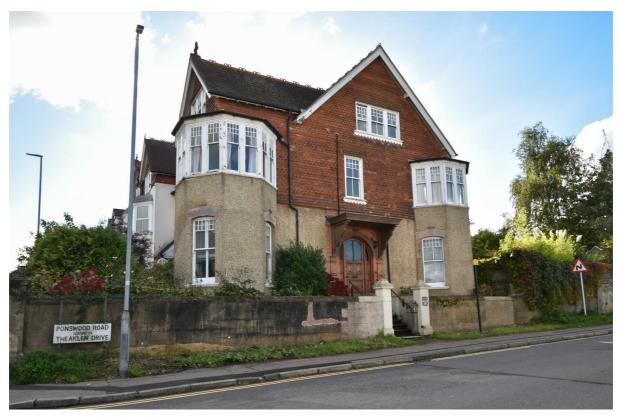

## Sedlescombe Road South, St. Leonards-On-Sea TN38 OTA Offers in excess of £700,000

6

2

2

An impressive five bedroom, three reception room ARTS AND CRAFTS HOUSE with a detached garage situated in a convenient location within walking distance to Alexandra Park, nearby shops, a superstore, local schools and good transport links. SPANNING THREE STOREYS the accommodation here offers a versatile layout benefitting from a PLETHORA OF ORIGINAL FEATURES including stained glass windows, exposed floorboards and high ceilings. You enter in to a welcoming entrance hall with a PANELLED STAIRCASE wrapping around to the upper two floors. There is a charming living room which enjoys a lovely outlook of the rear garden, an open fireplace and a large turret window, the second reception room also enjoys a turret window and a MARBLE FIREPLACE, while the kitchen is positioned at the rear of the property and open to the dining room. The kitchen is fitted with traditional style units and an AGA, there is also a downstairs w/c and a CELLAR which provides a useful storage space. On the first floor there are THREE LARGE DOUBLE BEDROOM together with a family bathroom and an additional w/c. The upper floor houses two