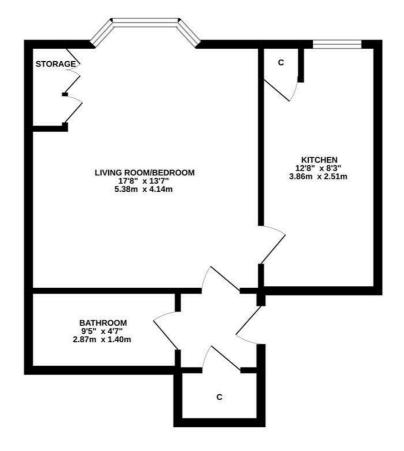

• Share of freehold

- Lease length: 998 years
- Service charge: £1,200.00 per annum Council Tax Band: A

TOTAL FLOOR AREA: 476 sq.ft. (44.2 sq.m.) approx. Whits every attempt has been made to ensure the accuracy of the floorplan contained here, measurements of door, webdow, comes and any other terms are approximate and to responsibility is taken for any error, prospective purchaser. The services, systems and applicances shown have not been tested and no guarantee as to there operability or efficiency can be given. Made with Meropic 20022

1ST FLOOR 476 sq.ft. (44.2 sq.m.) approx.