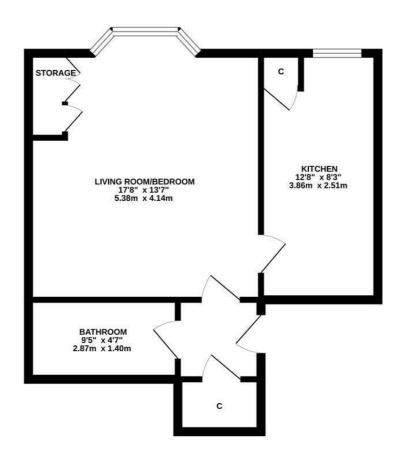

## Cornwallis Gardens, Hastings TN34 1LP Offers in excess of £100,000

A bright and spacious top floor studio apartment with an ATTRACTIVE OUTLOOK OF CORNWALLIS GARDENS. It's enviably positioned in Hastings Town centre within walking distance to the seafront, nearby shops, restaurants and a mainline railway station. The accommodation is arranged as a living space/bedroom measuring 17'8 x 13'7 with three large front facing windows, a SEPARATE KITCHEN/BREAKFAST ROOM and bathroom. Being sold with NO ONWARD CHAIN this fantastic property would make the perfect first time home or investment.

## 1ST FLOOR 476 sq.ft. (44.2 sq.m.) approx.

TOTAL FLOOR AREA; 476 sq.ft. (44.2 sq.m.) approx. very attempt has been made to ensure the accuracy of the floorplan contained here, measurements s, windows, notins and any other ferms are approximate and no responsibility is taken for any error, the purchaser. The services, systems and appliances shown have not been setted and no guarantee as to their operatility or efficiency can be given. Made with Meropics 62022.