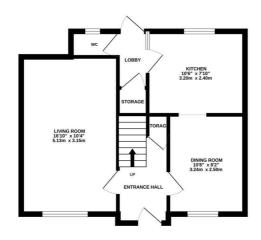

ary and secondary schools, the beach, bus routes and West St. Leonards railway station. The ground floor is arranged as a bright living room along with a dining room which leads through to the SEPARATE KITCHEN spanning the rear of the property. There is also a DOWNSTAIRS CLOAKROOM on this floor. The first floor houses THREE DOUBLE BEDROOMS together with a family bathroom where there is a bath with shower over. The enclosed rear garden offers a LARGE EXPANSE OF LAWN while to the front of the property there is a DRIVEWAY providing off road parking for one vehicle. With HUGE SCOPE FOR POTENTIAL and being sold with NO ONWARD CHAIN, this fantastic property would make the perfect investment opportunity.

GROUND FLOOR 458 sq.ft. (42.5 sq.m.) approx.

## 1ST FLOOR 467 sq.ft. (43.4 sq.m.) approx.





TOTAL FLOOR AREA: 925 sq.ft. (85.9 sq.m.) approx.

Whilst every attempt has been made to ensure the accuracy of the floorpian contained here, measurements of doors, wedows, comis and any other tiems are approximate and to responsibility is taken for any error, prospective purchaser. The services, systems and appliances shown have not been tested and no guarantee as to their operability or efficiency can be given.

as to their operability or efficiency can be given.