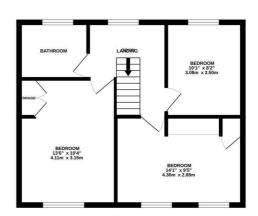

## 1ST FLOOR 467 sq.ft. (43.4 sq.m.) approx.

TOTAL FLOOR AREA: 925 sq.ft. (85.9 sq.m.) approx.

Whilst every attempt has been made to ensure the accuracy of the floorpian contained here, measurements of doors, wedows, comis and any other tiems are approximate and to responsibility is taken for any error, prospective purchaser. The services, systems and appliances shown have not been tested and no guarantee as to their operability or efficiency can be given.