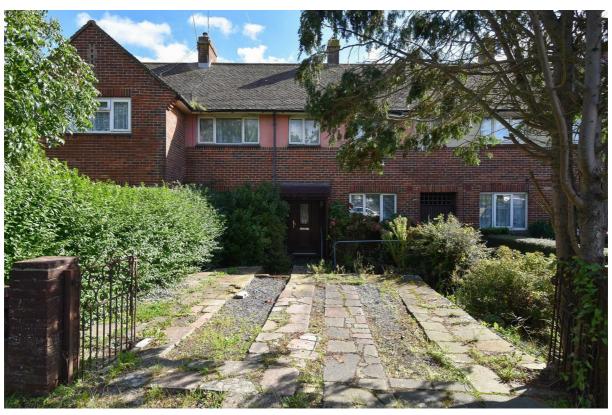

## Harley Shute Road, St. Leonards-On-Sea TN38 8BU Offers in excess of £230,000

3

2

1 [

A deceptively spacious three bedroom TERRACED HOUSE with OFF ROAD PARKING positioned in an enviable West St. Leonards location, within walking distance of nearby shops, both primary and secondary schools, the beach, bus routes and West St. Leonards railway station. The ground floor is arranged as a bright living room along with a dining room which leads through to the SEPARATE KITCHEN spanning the rear of the property. There is also a DOWNSTAIRS CLOAKROOM on this floor. The first floor houses THREE DOUBLE BEDROOMS together with a family bathroom where there is a bath with shower over. The enclosed rear garden offers a LARGE EXPANSE OF LAWN while to the front of the property there is a DRIVEWAY providing off road parking for one vehicle. With HUGE SCOPE FOR POTENTIAL and being sold with NO ONWARD CHAIN, this fantastic property would make the perfect investment opportunity.