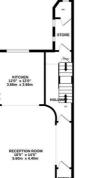

FIRST FLOOR 596 sq.ft. (55.4 sq.m.) approx.

TOTAL FLOOR AREA: 2880 sq.ft. (267.5 sq.m.) approx. While very attempt has been image to ensure the accuracy of the thorptan contained new, measurements discost, whole the second sec

OPEN LIVING SPACE 18'2" × 17'0" 5.54m × 5.17m

LOWER GROUND FLOOR 589 sq.ft. (54.7 sq.m.) approx.

GROUND FLOOR 588 sq.tt. (54.7 sq.m.) approx.

SECOND FLOOR 553 sq.ft. (51.3 sq.m.) approx.

4TH FLOOR 554 sq.ft. (51.5 sq.m.) approx.