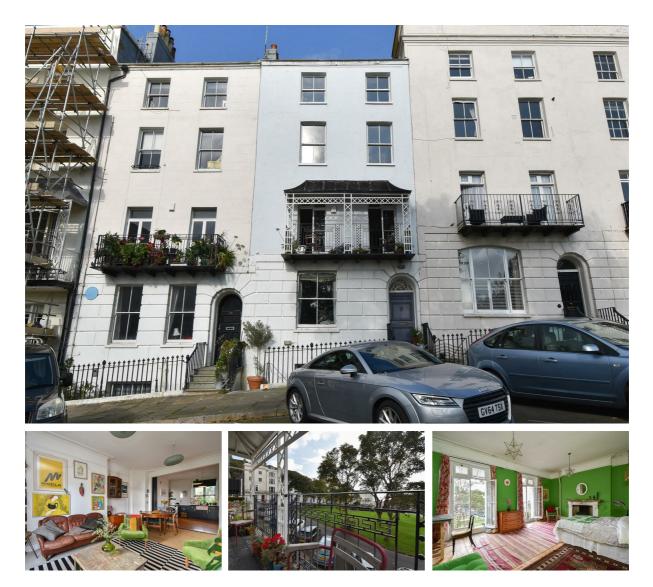

## Wellington Square, Hastings TN34 1PN Offers in excess of £725,000

An attractive five storey, seven/eight bedroom REGENCY STYLE TOWNHOUSE with off road parking located in an iconic position in Wellington Square within striking distance of the seafront. Local shops, restaurants and a mainline railway station in Hastings Town centre are within easy reach and the West Hill and Hastings Old Town are also within walking distance. Boasting a WEALTH OF ORIGINAL FEATURES THROUGHOUT the accommodation here offers a VERSATILE LAYOUT perfect for family life. On the ground floor you enter into a bright, OPEN PLAN LIVING SPACE which leads through to the MODERN FITTED KITCHEN providing plenty of space for a full ding table to create the ideal sociable setting. There is also a cloakroom on this floor. Six of the bedrooms span the three upper floors with the principle bedroom benefitting from access to the SOUTH FACING BALCONY with views towards the sea and over Wellington Square, together with a STYLISH SHOWER ROOM and a second family bathroom. On the top floor there is also an additional kitchenette offering storage and worktop space. The lower ground floor is arranged as a SELF CONTAINED APARTMENT accessed via a separate entrance with a large living space, one double bedroom and a bathroom. To the rear of the property there is OFF ROAD PARKING FOR TWO VEHICLES. Being sold with NO ONWARD CHAIN, this handsome property is not one to be missed.