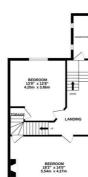

FIRST FLOOR 596 sq.ft. (55.4 sq.m.) approx.

TOTAL FLOOR AREA: 2880 sq.ft. (267.5 sq.m.) approx. While very attempt has been image to ensure the accuracy of the thorptan contained new, measurements discost, whole the second sec

OPEN LIVING SPACE 18'2" × 17'0" 5.54m × 5.17m

LOWER GROUND FLOOR 589 sq.ft. (54.7 sq.m.) approx.

GROUND FLOOR 588 sq.tt. (54.7 sq.m.) approx.

SECOND FLOOR 553 sq.ft. (51.3 sq.m.) approx.

4TH FLOOR 554 sq.ft. (51.5 sq.m.) approx.