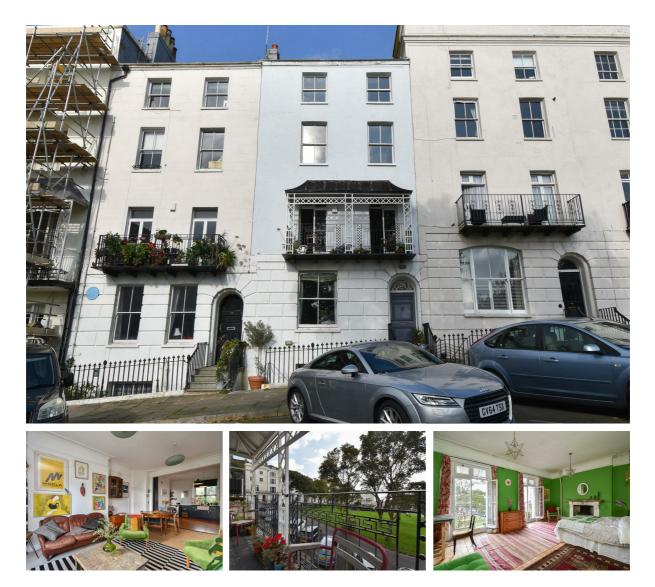

## Wellington Square, Hastings TN34 1PN Offers in excess of £750,000

An attractive five storey, seven/eight bedroom REGENCY STYLE TOWNHOUSE with off road parking located in an iconic position in Wellington Square within striking distance of the seafront. Local shops, restaurants and a mainline railway station in Hastings Town centre are within easy reach and the West Hill and Hastings Old Town are also within walking distance. Boasting a WEALTH OF ORIGINAL FEATURES THROUGHOUT the accommodation here offers a VERSATILE LAYOUT perfect for family life. On the ground floor you enter into a bright, OPEN PLAN LIVING SPACE which leads through to the MODERN FITTED KITCHEN providing plenty of space for a full ding table to create the ideal sociable setting. There is also a cloakroom on this floor. Six of the bedrooms span the three upper floors with the principle bedroom benefitting from access to the SOUTH FACING BALCONY with views towards the sea and over Wellington Square, together with a STYLISH SHOWER ROOM and a second family bathroom. On the top floor there is also an additional kitchenette offering storage and worktop space. The lower ground floor is arranged as a SELF CONTAINED APARTMENT accessed via a separate entrance with a large living space, one double bedroom and a bathroom. To the rear of the property there is OFF ROAD PARKING FOR TWO VEHICLES. Being sold with NO ONWARD CHAIN, this handsome property is not one to be missed.