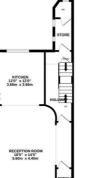

OPEN LIVING SPACE 18'2" × 17'0" 5.54m × 5.17m

LOWER GROUND FLOOR 589 sq.ft. (54.7 sq.m.) approx.

GROUND FLOOR 588 sq.tt. (54.7 sq.m.) approx.

SECOND FLOOR 553 sq.ft. (51.3 sq.m.) approx.

4TH FLOOR 554 sq.ft. (51.5 sq.m.) approx.