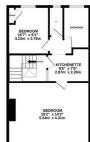

FIRST FLOOR 596 sq.ft. (55.4 sq.m.) approx.

TOTAL FLOOR AREA: 2880 sq.ft. (267.5 sq.m.) approx. While very attempt has been image to ensure the accuracy of the thorptan contained new, measurements discost, whole the second sec

OPEN LIVING SPACE 18'2" × 17'0" 5.54m × 5.17m

LOWER GROUND FLOOR 589 sq.ft. (54.7 sq.m.) approx.

GROUND FLOOR 588 sq.tt. (54.7 sq.m.) approx.

SECOND FLOOR 553 sq.ft. (51.3 sq.m.) approx.

4TH FLOOR 554 sq.ft. (51.5 sq.m.) approx.