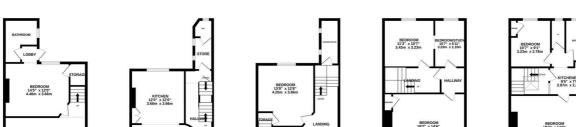

FIRST FLOOR 596 sq.ft. (55.4 sq.m.) approx.

TOTAL FLOOR AREA: 2880 sq.ft. (267.5 sq.m.) approx. While very attempt has been image to ensure the accuracy of the thorptan contained new, measurements discost, whole the second sec

OPEN LIVING SPACE 18'2" × 17'0" 5.54m × 5.17m

LOWER GROUND FLOOR 589 sq.ft. (54.7 sq.m.) approx.

GROUND FLOOR 588 sq.tt. (54.7 sq.m.) approx.

SECOND FLOOR 553 sq.ft. (51.3 sq.m.) approx.

4TH FLOOR 554 sq.ft. (51.5 sq.m.) approx.