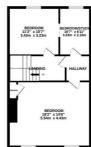

FIRST FLOOR 596 sq.ft. (55.4 sq.m.) approx.

TOTAL FLOOR AREA: 2880 sq.ft. (267.5 sq.m.) approx. While very attempt has been image to ensure the accuracy of the thorptan contained new, measurements discost, whole the second sec

OPEN LIVING SPACE 18'2" × 17'0" 5.54m × 5.17m

LOWER GROUND FLOOR 589 sq.ft. (54.7 sq.m.) approx.

GROUND FLOOR 588 sq.tt. (54.7 sq.m.) approx.

SECOND FLOOR 553 sq.ft. (51.3 sq.m.) approx.

4TH FLOOR 554 sq.ft. (51.5 sq.m.) approx.