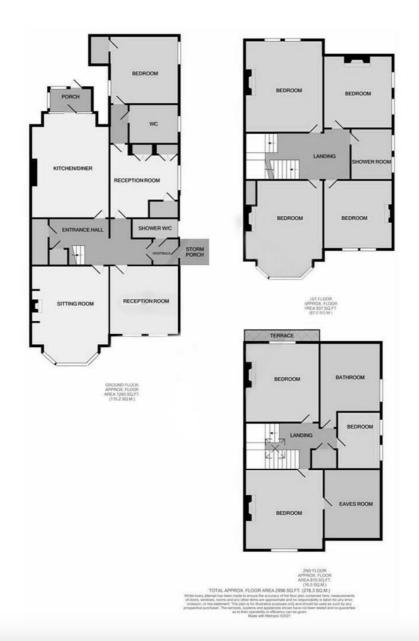

## St. Matthews Road, St. Leonards-On-Sea TN38 0TN Offers in excess of £700,000

8

3

3

Stunning EIGHT BEDROOM, THREE BATHROOM semi detached family home with OFF ROAD PARKING set in a central location, just a short walk from the hub of St Leonards where there are a range of local eateries, shops and a mainline railway station with connections to London. The accommodation here spans THREE SPACIOUS STOREYS offering a VERSATILE LAYOUT perfect for family life with generous proportions. The ground floor is arranged as a BRIGHT BAY FRONTED LIVING ROOM measuring an impressive 17'2 x 13'8 along with two further reception rooms and a large KITCHEN/DINER. Fitted with CONTEMPORARY UNITS, the kitchen offers ample storage and plenty of space for a full dining table along with access out to the rear garden. There are two bathrooms on this level serving one double bedroom while the further seven bedrooms span the two upper floors. The first floor houses FOUR DOUBLE BEDROOMS together with a MODERN WET ROOM while the further three bedrooms sit on the second floor where one enjoys a balcony to the rear along with SEA VIEWS, a large family bathroom with a FREESTANDING BATH and EAVES