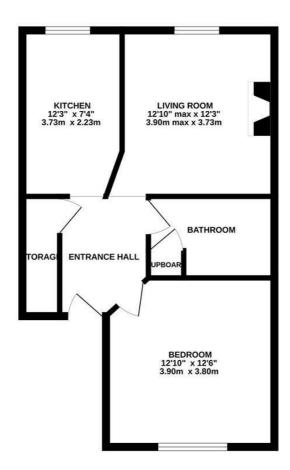

## THIRD FLOOR 503 sq.ft. (46.7 sq.m.) approx.

TOTAL FLOOR AREA: 503 sq.ft. (46.7 sq.m.) approx. rpt has been made to ensure the accuracy of the floorplan contained here, measurements, some and any other items are approximate and on responsibility is taken for any error, asser. The services, systems and applicates shown have not been tested and no guarantee as to their operability or efficiency can be given. And we will heteropic 60024.