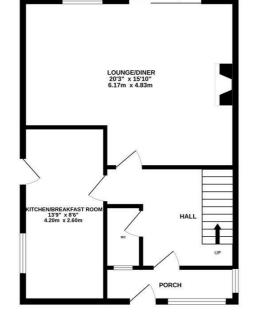

TOTAL FLOOR AREA: 1074 sq.ft. (99.8 sq.m.) approx. White every attempt has been made to ensure the accuracy of the floorplan contained here, measurements of doors, windows; tooms and any other terms are approximate and to responsibility is salen for any viro, prospective purchaser. The services, systems and appliances shown have no been instead and no guarantee as to their operability or efficiency; can be given.

GROUND FLOOR 573 sq.ft. (53.3 sq.m.) approx. 1ST FLOOR 501 sq.ft. (46.5 sq.m.) approx.