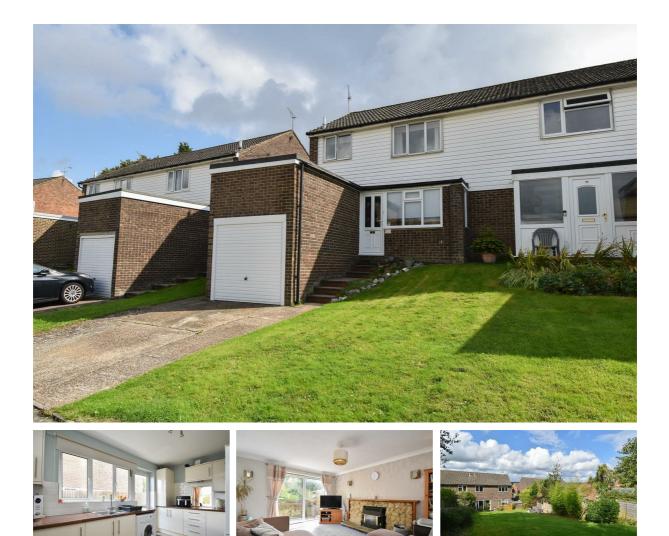

## Reedswood Road, St. Leonards-On-Sea TN38 8DP Offers in excess of £325,000

A well presented three bedroom SEMI-DETACHED family home with a GARAGE AND OFF ROAD PARKING set in a sought after West St Leonards location within walking distance to local shops, primary and secondary schools and transport links. The accommodation here is arranged as a BRIGHT LIVING ROOM which spans the rear of the property providing plenty of room for a full dining table and enjoys SLIDING DOORS leading out to the generous garden. The MODERN FITTED KITCHEN is separate offering ample storage and worktop space and there is also a handy DOWNSTAIRS CLOAKROOM on this floor. The first floor houses three bedrooms with the principal bedroom benefitting from BUILT-IN WARDROBES, together with a family bathroom where there is a bath with shower and screen over. The rear garden is a particular feature here there is an area of patio off of the living room making this the perfect spot to DINE AL-FRESCO followed by a raised EXPANSE OF LAWN which is bordered by mature shrubs while to the front of the property there is a DRIVEWAY leading to the garage. Being sold with NO ONWARD CHAIN this fantastic property would make the perfect family home and is not to be missed.