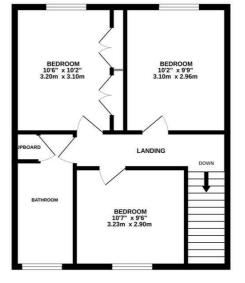

TOTAL FLOOR AREA: 1074 sq.ft. (99.8 sq.m.) approx. White every attempt has been made to ensure the accuracy of the floorplan contained here, measurements of doors, windows; tooms and any other terms are approximate and to responsibility is salen for any viro, prospective purchaser. The services, systems and appliances shown have no been instead and no guarantee as to their operability or efficiency; can be given.

GROUND FLOOR 573 sq.ft. (53.3 sq.m.) approx. 1ST FLOOR 501 sq.ft. (46.5 sq.m.) approx.