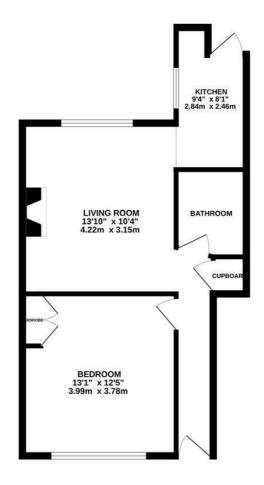

## LOWER GROUND FLOOR 482 sq.ft. (44.8 sq.m.) approx.

TOTAL FLOOR AREA: 482 sq.ft. (44.8 sq.m.) approx.

mpt has been made to ensure the accuracy of the floorplan contained here, measurements,

vi, rooms and any other terms are approximate and no responsibility is taken for any entire,

staken. The services, systems and applications shown have not been rested and no guarantee
as to there operability or efficiency can be given.

Allow with Meroport, CEO24.