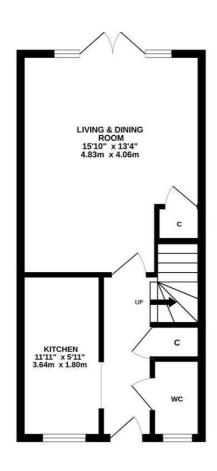

OUGHOUT and arranged as a STYLISH KITCHEN and a bright living and dining space with double doors leading out to the level rear garden, there is also a useful DOWNSTAIRS CLOAKROOM. On the first floor there are TWO DOUBLE BEDROOMS together with a modern family bathroom where there is a bath with a shower over, the main bedroom also benefits from BUILT-IN WARDROBES and an EN-SUITE SHOWER ROOM. Externally the garden enjoys an area of decking with an expanse of lawn beyond, there is gated side access giving access to the TWO ALLOCATED PARKING SPACES which are positioned at the rear of the property. Being sold with NO ONWARD CHAIN this fantastic property would make the perfect first time or family home.

GROUND FLOOR 373 sq.ft. (34.6 sq.m.) approx.

## 1ST FLOOR 357 sq.ft. (33.1 sq.m.) approx.





TOTAL FLOOR AREA: 729 sq.ft. (67.8 sq.m.) approx.

Whilst every attempt has been made to ensure the accuracy of the floorplan contained here, measurements of doors, wellowed to the state of the state of any entry, omission or mis-statement. This plan is for illustrative purposes only and should be used as such by any prospective purchaser. The services, systems and applicances shown have not been tested and no guarantee as to their operability or efficiency can be given.

As to their operability or efficiency can be given.