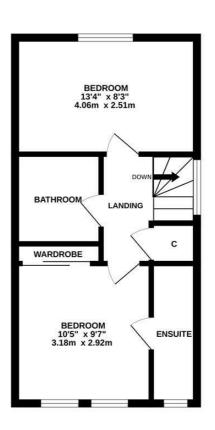

## 1ST FLOOR 357 sq.ft. (33.1 sq.m.) approx.

TOTAL FLOOR AREA: 729 sq.ft. (67.8 sq.m.) approx.

Whilst every attempt has been made to ensure the accuracy of the floorplan contained here, measurements of doors, wellowed to the state of the state of any entry, omission or mis-statement. This plan is for illustrative purposes only and should be used as such by any prospective purchaser. The services, systems and applicances shown have not been tested and no guarantee as to their operability or efficiency can be given.