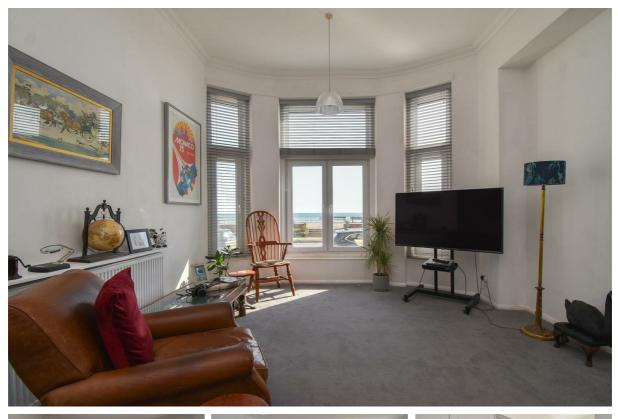

## Eversfield Place, St. Leonards-On-Sea TN37 6DB Offers in excess of £275,000

A spacious two bedroom seafront apartment with a PRIVATE REAR GARDEN, situated in an unrivalled location ADJACENT TO THE BEACH it is enviably positioned equidistant to Hastings Town centre and the hub of St. Leonards, both benefitting from mainline railway stations with connections to London. The accommodation is WELL PRESENTED THROUGHOUT offering an impressive living space which measures 19 x 13'3 with a Southerly aspect and DIRECT SEA VIEWS, it's open to the NEWLY FITTED KITCHEN/breakfast room which enjoys space for a dining table. There are TWO DOUBLE BEDROOMS together with a stylish family bathroom offering a bath and separate shower enclosure. Externally the paved rear garden provides a private and low maintenance space ideal for outdoor dining. Being sold with a LONG LEASE and NO ONWARD CHAIN this fantastic property would make the perfect seaside retreat.