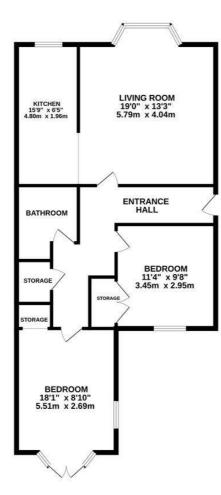

TOTAL FLOOR AREA: 1002 sq.ft. (93.1 sq.m.) approx. White every attempt has been made to ensure the accuracy of the floorplan contained here. Instrumentering onsistence of mission and the state of the state of the state of the state of the state onsisten or mission and mission and applicance state of the state of the state of the state prospective purchase: The service's systems and applicance state have have not been tested and no guarantees as to the operability or efficiency can be given.

GROUND FLOOR 1002 sq.ft. (93.1 sq.m.) approx.