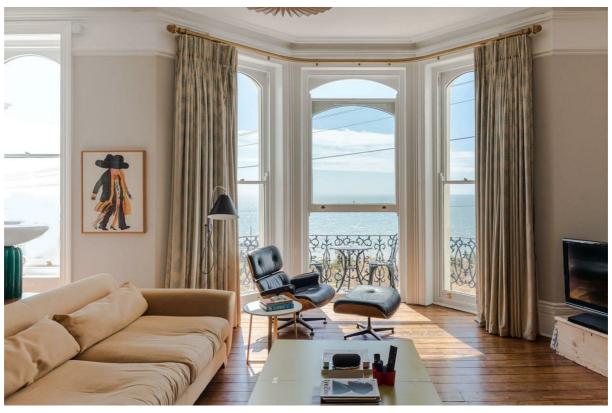

## White Rock Gardens, Hastings TN34 1LD £1,250,000

An exceptional and rarely available VICTORIAN FREEHOLD RESIDENCE positioned on White Rock Gardens with UNINTERRUPTED VIEWS OF THE SEA. Occupying an unrivalled location on a very quiet road with residents parking just METRES FROM THE BEACH it's ideally placed to enjoy life at the coast and within easy walking distance to the Pier, both Hastings Town centre and the hub of St Leonards On Sea with two mainline railway stations offering connections to London. The accommodation is beautifully presented throughout and retains a PLETHORA OF ORIGINAL FEATURES including stained glass windows, original panelling, fireplaces and detailed cornicing. You enter on the ground floor in to a welcoming entrance hallway laid with checkerboard tiles leading through to the bay fronted living room which is open to the kitchen, creating a SOCIABLE AND DUAL ASPECT SPACE with ample prom for a dining table, there is also a SEPARATE UTILITY ROOM positioned at the rear of the property. On the first floor there is a second reception room which measures an impressive 22'2 x 19'8 with floor to ceiling windows framing a Southerly