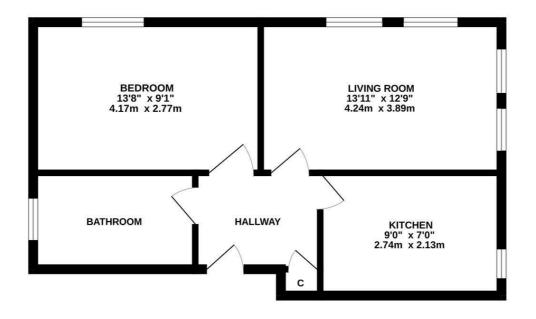

TOTAL FLOOR AREA : 440 sq.ft. (40.9 sq.m.) approx. While every attempt has been made to ensure the accuracy of the forsylan costained here, measurements ef doors, windows, rooms and any divertients are appropriate and no responsibility is taken for any error, omission or mis-statement. This plan is for illustrative purposes only and should be used as such by any prospective purchaser. The services, systems and appliances show have not been tested and no guarantee as to their operability or efficiency can be given.