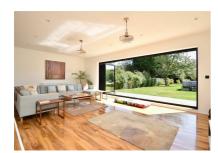

## Fyrsway, Hastings TN35 4BG Offers in excess of £900,000

6

4

3

This exceptional six bedroom, four reception room house is located in an UNRIVALLED SETTING within the village of Fairlight. In a quiet residential no through road with a "secret" cut through leading straight to the Firehills with stunning coastal scenery and unbeatable views. There is an excellent Gastro Pub within walking distance and Fairlight is equidistant to the beach front at Hastings and the historic market town of Rye. The property has been remodeled and undergone EXTENSIVE REFURBISHMENT by the present owners and boasts versatile accommodation with a CONTEMPORARY FEEL. The open plan layout lends itself perfectly to family life and entertaining. You enter into a welcoming entrance hall, via the porch, which leads to the home office, exercise studio and GROUND FLOOR GUEST SUITE AND LARGE BATHROOM with walk in shower enclosure and sunken bath. The living room opens to the dining area and NEWLY FITTED HIGH END KITCHEN with integrated appliances, quartz worktops and large central island/breakfast bar. There is also an IMPRESSIVE SPLIT LEVEL RECEPTION ROOM measuring 28'41" x 22.31" with a five