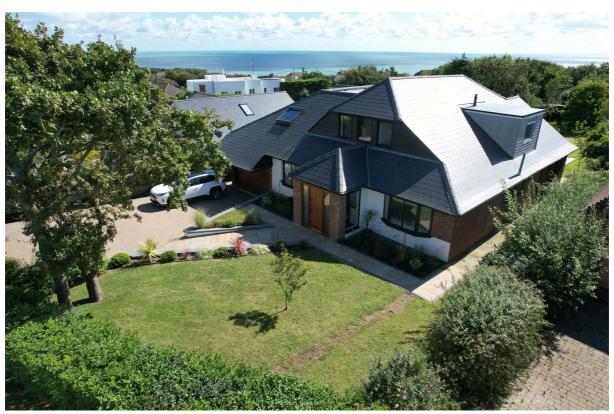

## Fyrsway, Hastings TN35 4BG Offers in excess of £900,000

6

4

3

This exceptional six bedroom, four reception room house is located in an UNRIVALLED SETTING within the village of Fairlight. In a quiet residential no through road with a "secret" cut through leading straight to the Firehills with stunning coastal scenery and unbeatable views. There is an excellent Gastro Pub within walking distance and Fairlight is equidistant to the beach front at Hastings and the historic market town of Rye. The property has been remodeled and undergone EXTENSIVE REFURBISHMENT by the present owners and boasts versatile accommodation with a CONTEMPORARY FEEL. The open plan layout lends itself perfectly to family life and entertaining. You enter into a welcoming entrance hall, via the porch, which leads to the home office, exercise studio and GROUND FLOOR GUEST SUITE AND LARGE BATHROOM with walk in shower enclosure and sunken bath. The living room opens to the dining area and NEWLY FITTED HIGH END KITCHEN with integrated appliances, quartz worktops and large central island/breakfast bar. There is also an IMPRESSIVE SPLIT LEVEL RECEPTION ROOM measuring 28'41" x 22.31" with a five