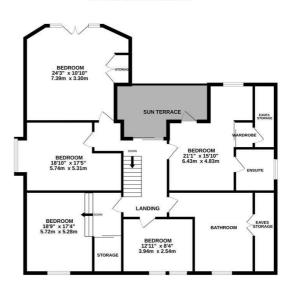

## 1ST FLOOR 1294 sq.ft. (120.2 sq.m.) approx.

TOTAL FLOOR AREA: 2825 sq.ft. (262.5 sq.m.) approx.

Whilst every attempt has been made to ensure the accuracy of the Biooptan contained here, measurements of done, windows of the contained here, measurements of some visiting the statement. This plan is for illustrative purposes only and should be used as such by any prospective purchaser. The services, speciment and applicances shown have not been tested and no guarantee as to their operationly or efficiency can be given.