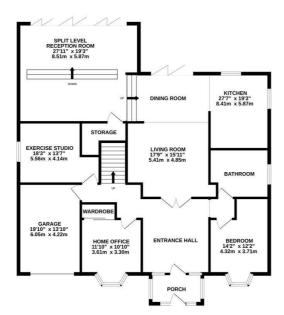

rket town of Rye. The property has been remodeled and undergone EXTENSIVE REFURBISHMENT by the present owners and boasts versatile accommodation with a CONTEMPORARY FEEL. The open plan layout lends itself perfectly to family life and entertaining. You enter into a welcoming entrance hall, via the porch, which leads to the home office, exercise studio and GROUND FLOOR GUEST SUITE AND LARGE BATHROOM with walk in shower enclosure and sunken bath. The living room opens to the dining area and NEWLY FITTED HIGH END KITCHEN with integrated appliances, quartz worktops and large central island/breakfast bar. There is also an IMPRESSIVE SPLIT LEVEL RECEPTION ROOM measuring 28'41" x 22.31" with a five

## GROUND FLOOR 1531 sq.ft. (142.2 sq.m.) approx.

## 1ST FLOOR 1294 sq.ft. (120.2 sq.m.) approx.





TOTAL FLOOR AREA: 2825 sq.ft. (262.5 sq.m.) approx.

Whilst every attempt has been made to ensure the accuracy of the Biooptan contained here, measurements of done, windows of the contained here, measurements of some visiting the statement. This plan is for illustrative purposes only and should be used as such by any prospective purchaser. The services, speciment and applicances shown have not been tested and no guarantee as to their operationly or efficiency can be given.