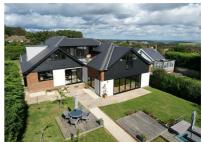

## Fyrsway, Hastings TN35 4BG Offers in excess of £900,000

6

4

3

This exceptional six bedroom, four reception room house is located in an UNRIVALLED SETTING within the village of Fairlight. In a quiet residential no through road with a "secret" cut through leading straight to the Firehills with stunning coastal scenery and unbeatable views. There is an excellent Gastro Pub within walking distance and Fairlight is equidistant to the beach front at Hastings and the historic market town of Rye. The property has been remodeled and undergone EXTENSIVE REFURBISHMENT by the present owners and boasts versatile accommodation with a CONTEMPORARY FEEL. The open plan layout lends itself perfectly to family life and entertaining. You enter into a welcoming entrance hall, via the porch, which leads to the home office, exercise studio and GROUND FLOOR GUEST SUITE AND LARGE BATHROOM with walk in shower enclosure and sunken bath. The living room opens to the dining area and NEWLY FITTED HIGH END KITCHEN with integrated appliances, quartz worktops and large central island/breakfast bar. There is also an IMPRESSIVE SPLIT LEVEL RECEPTION ROOM measuring 28'41" x 22.31" with a five