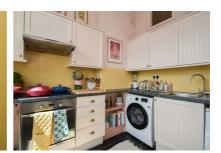

## Anglesea Terrace, St. Leonards-On-Sea TN38 0QS Offers in excess of £250,000

A beautifully presented and bright ONE BEDROOM APARTMENT with attractive leafy views situated on the SECOND FLOOR of this period residence. It's enviably positioned within a CENTRAL ST LEONARDS location adjacent to Gensing Gardens and just a short stroll into the hub of St. Leonards where there is a mainline railway station, local shops and award winning eateries making it perfectly placed for LIFE BY THE SEA. The accommodation here enjoys a WEALTH OF ORIGINAL FEATURES including high ceilings, exposed hardwood floorboards and newly refurbished and fully functional bay windows throughout the apartment. Enjoying SEA VIEWS and with a stunning view of the park this apartment is arranged as a BAY FRONTED LIVING ROOM which measures an impressive 22'0 x 15'1 providing plenty of space for a full dining table, leading through to the MODERN FITTED KITCHEN which offers ample storage space. The GENEROUS DOUBLE BEDROOM is positioned at the rear of the property enjoying a FEATURE FIREPLACE and there is a bathroom where there is a bath with shower over. Accessed via the communal hallway there is a PRIVATE STORAGE ROOM, this was previously a bathroom so this has the potential to be converted for another purpose with plumbing still available. Being sold CHAIN FREE with a LONG LEASE AND SHARE OF FREEHOLD this fantastic property would make the PERFECT SEASIDE RETREAT and is not to be missed.