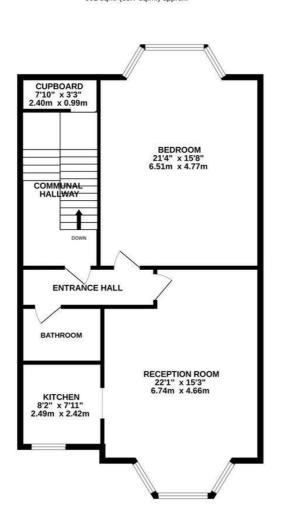

TOTAL FLOOR AREA: 901 sq.ft: (83.7 sq.m.) approx. While every alternet has been make to ensure the accuracy of the floorplan contained here, measurements didons, wholes the second se

SECOND FLOOR 901 sq.ft. (83.7 sq.m.) approx.