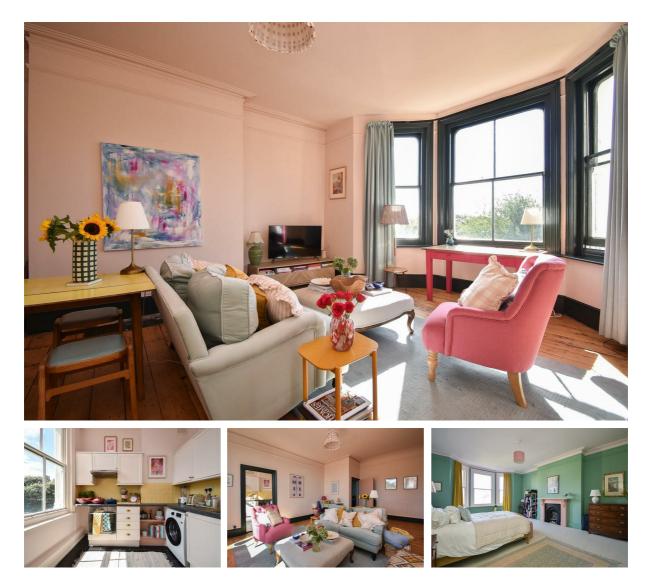

## Anglesea Terrace, St. Leonards-On-Sea TN38 0QS Offers in excess of £250,000

A beautifully presented and bright ONE BEDROOM APARTMENT with attractive leafy views situated on the SECOND FLOOR of this period residence. It's enviably positioned within a CENTRAL ST LEONARDS location adjacent to Gensing Gardens and just a short stroll into the hub of St. Leonards where there is a mainline railway station, local shops and award winning eateries making it perfectly placed for LIFE BY THE SEA. The accommodation here enjoys a WEALTH OF ORIGINAL FEATURES including high ceilings, exposed hardwood floorboards and newly refurbished and fully functional bay windows throughout the apartment. Enjoying SEA VIEWS and with a stunning view of the park this apartment is arranged as a BAY FRONTED LIVING ROOM which measures an impressive 22'0 x 15'1 providing plenty of space for a full dining table, leading through to the MODERN FITTED KITCHEN which offers ample storage space. The GENEROUS DOUBLE BEDROOM is positioned at the rear of the property enjoying a FEATURE FIREPLACE and there is a bathroom where there is a bath with shower over. Accessed via the communal hallway there is a PRIVATE STORAGE ROOM, this was previously a bathroom so this has the potential to be converted for another purpose with plumbing still available. Being sold CHAIN FREE with a LONG LEASE AND SHARE OF FREEHOLD this fantastic property would make the PERFECT SEASIDE RETREAT and is not to be missed.