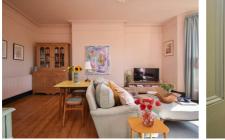

## Anglesea Terrace, St. Leonards-On-Sea TN38 0QS Offers in excess of £250,000

A beautifully presented and bright ONE BEDROOM APARTMENT with attractive leafy views situated on the SECOND FLOOR of this period residence. It's enviably positioned within a CENTRAL ST LEONARDS location adjacent to Gensing Gardens and just a short stroll into the hub of St. Leonards where there is a mainline railway station, local shops and award winning eateries making it perfectly placed for LIFE BY THE SEA. The accommodation here enjoys a WEALTH OF ORIGINAL FEATURES including high ceilings, exposed hardwood floorboards and newly refurbished and fully functional bay windows throughout the apartment. Enjoying SEA VIEWS and with a stunning view of the park this apartment is arranged as a BAY FRONTED LIVING ROOM which measures an impressive 22'0 x 15'1 providing plenty of space for a full dining table, leading through to the MODERN FITTED KITCHEN which offers ample storage space. The GENEROUS DOUBLE BEDROOM is positioned at the rear of the property enjoying a FEATURE FIREPLACE and there is a bathroom where there is a bath with shower over. Accessed via the communal hallway there is a PRIVATE STORAGE ROOM, this was previously a bathroom so this has the potential to be converted for another purpose with plumbing still available. Being sold CHAIN FREE with a LONG LEASE AND SHARE OF FREEHOLD this fantastic property would make the PERFECT SEASIDE RETREAT and is not to be missed.