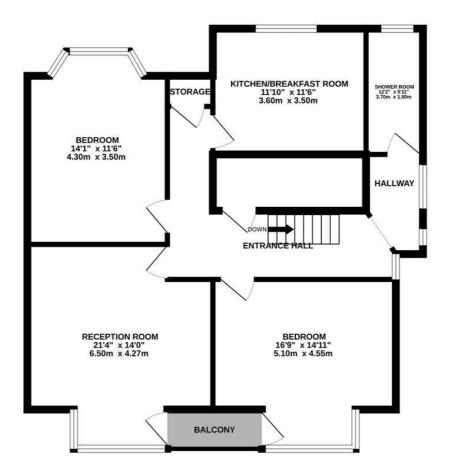

TOTAL FLOOR AREA: 1030 sq.ft. (95.7 sq.m.) approx. White every attempt has been made to ensure the accuracy of the floorplan contained here, measurements of doors, windows, rooms and any other terms are approximate and no responsibility is taken for any error, omission or met satement. This pain is of instantive purposes of yand should be used as such any prospective purchase. The services, systems and appliances shown have not been tested and no guarantee as to their operative or the service on be given.

FIRST FLOOR 1030 sq.ft. (95.7 sq.m.) approx.