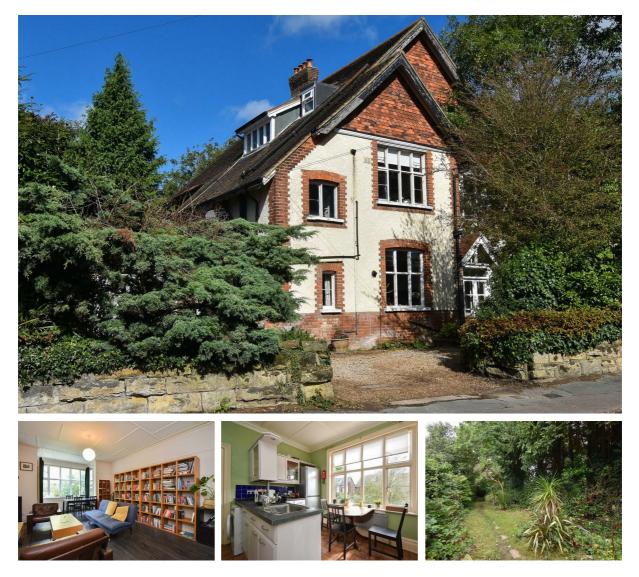

## Sedlescombe Road South, St. Leonards-On-Sea TN38 0TJ Offers in excess of £250,000

A deceptively spacious TWO BEDROOM APARTMENT with GARDEN AND OFF ROAD PARKING positioned in a convenient location within immediate reach of Alexandra Park, local coffee shops and eateries on Bohemia Road and London Road, a range of convenience stores and good transport links including Warrior Square railway station with connections to London. It's also just around the corner from St Matthews Gardens which offers private gardens perfect for kids or walking the dog and is within walking distance to Hastings town centre and the beach. Occupying the ENTIRE FIRST FLOOR of this DETACHED RESIDENCE, the accommodation here enjoys GENEROUS PROPORTIONS as you enter into a LARGE ENTRANCE HALL where there is ample storage space and an additional study alcove. The property is arranged as a BRIGHT LIVING ROOM which sits at the rear offering plenty of space for a full dining table along with access to the REAR BALCONY while the FITTED KITCHEN AND BREAKFAST ROOM can be found at the front of the property providing ample storage and worktop space. There are TWO DOUBLE BEDROOMS with the principle