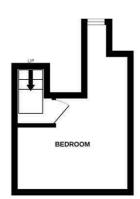

## Bexhill Road, St. Leonards-On-Sea TN38 8AR Offers in excess of £250,000

4

3

1

A spacious four bedroom, three storey END OF TERRACE HOUSE perfect for family life. It's enviably located just a SHORT WALK FROM THE BEACH, nearby shops and West St. Leonards mainline railway station where there are connections to London. Entering through a bright porch the accommodation here is arranged as a BAY FRONTED LIVING ROOM on the ground floor while the DINING ROOM and FITTED KITCHEN are positioned at the rear of the property benefitting from access out to the garden. The kitchen provides ample storage and worktop space along with room for a small breakfast table to create the ideal sociable setting. The four bedrooms can be found spanning the two upper floors with the main bedroom measuring an impressive 17'4 x 13'4 together with a family bathroom. The second bedroom sits on the second floor and benefits from VIEWS TOWARDS THE SEA. The rear garden has been designed for LOW MAINTENANCE, it offers a large patio space perfect for dining alfresco and houses a HANDY STORAGE SHED. With HUGE SCOPE FOR POTENTIAL this substantial property would make the perfect family home and is not to be missed.

Whist every attempt has been made to ensure the accuracy of the floorplan contained there, measurements of doors, vandovs, rooms and any other items are approximate and no responsibility is taken for any error, omission or mis-statement. The plan is for illustrative purposes only and should be used as such by any rospective purchaser. The services, systems and appliances shown have not been tested and no quarantee as to the operability or efficiency can be given.