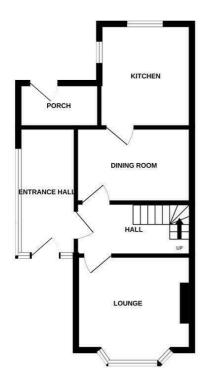

## Bexhill Road, St. Leonards-On-Sea TN38 8AR Offers in excess of £250,000

4

3

1

A spacious four bedroom, three storey END OF TERRACE HOUSE perfect for family life. It's enviably located just a SHORT WALK FROM THE BEACH, nearby shops and West St. Leonards mainline railway station where there are connections to London. Entering through a bright porch the accommodation here is arranged as a BAY FRONTED LIVING ROOM on the ground floor while the DINING ROOM and FITTED KITCHEN are positioned at the rear of the property benefitting from access out to the garden. The kitchen provides ample storage and worktop space along with room for a small breakfast table to create the ideal sociable setting. The four bedrooms can be found spanning the two upper floors with the main bedroom measuring an impressive 17'4 x 13'4 together with a family bathroom. The second bedroom sits on the second floor and benefits from VIEWS TOWARDS THE SEA. The rear garden has been designed for LOW MAINTENANCE, it offers a large patio space perfect for dining alfresco and houses a HANDY STORAGE SHED. With HUGE SCOPE FOR POTENTIAL this substantial property would make the perfect family home and is not to be missed.

Whist every attempt has been made to ensure the accuracy of the floorplan contained there, measurements of doors, vandovs, rooms and any other items are approximate and no responsibility is taken for any error, omission or mis-statement. The plan is for illustrative purposes only and should be used as such by any rospective purchaser. The services, systems and appliances shown have not been tested and no quarantee as to the operability or efficiency can be given.