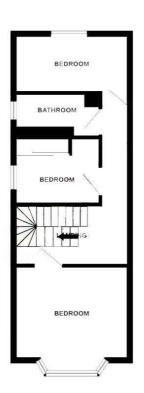

## Bexhill Road, St. Leonards-On-Sea TN38 8AR Offers in excess of £250,000

4

3

1

A spacious four bedroom, three storey END OF TERRACE HOUSE perfect for family life. It's enviably located just a SHORT WALK FROM THE BEACH, nearby shops and West St. Leonards mainline railway station where there are connections to London. Entering through a bright porch the accommodation here is arranged as a BAY FRONTED LIVING ROOM on the ground floor while the DINING ROOM and FITTED KITCHEN are positioned at the rear of the property benefitting from access out to the garden. The kitchen provides ample storage and worktop space along with room for a small breakfast table to create the ideal sociable setting. The four bedrooms can be found spanning the two upper floors with the main bedroom measuring an impressive 17'4 x 13'4 together with a family bathroom. The second bedroom sits on the second floor and benefits from VIEWS TOWARDS THE SEA. The rear garden has been designed for LOW MAINTENANCE, it offers a large patio space perfect for dining alfresco and houses a HANDY STORAGE SHED. With HUGE SCOPE FOR POTENTIAL this substantial property would make the perfect family home and is not to be missed.

Whist every attempt has been made to ensure the accuracy of the floorplan contained there, measurements of doors, vandovs, rooms and any other items are approximate and no responsibility is taken for any error, omission or mis-statement. The plan is for illustrative purposes only and should be used as such by any rospective purchaser. The services, systems and appliances shown have not been tested and no quarantee as to the operability or efficiency can be given.