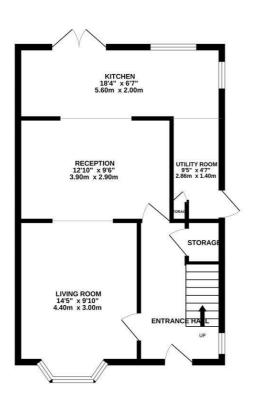

GROUND FLOOR 547 sq.ft. (50.8 sq.m.) approx.

1ST FLOOR 445 sq.ft. (41.4 sq.m.) approx.

TOTAL FLOOR AREA: 992 sq.ft. (92.2 sq.m.) approx.

Whilst every attempt has been made to ensure the accuracy of the floorplan contained here, measurements of doors, indicated the state of the state of