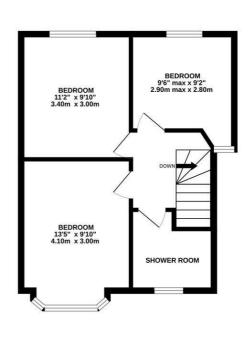

GROUND FLOOR 547 sq.ft. (50.8 sq.m.) approx.

1ST FLOOR 445 sq.ft. (41.4 sq.m.) approx.

TOTAL FLOOR AREA: 992 sq.ft. (92.2 sq.m.) approx.

Whilst every attempt has been made to ensure the accuracy of the floorplan contained here, measurements of doors, indicated the state of the state of