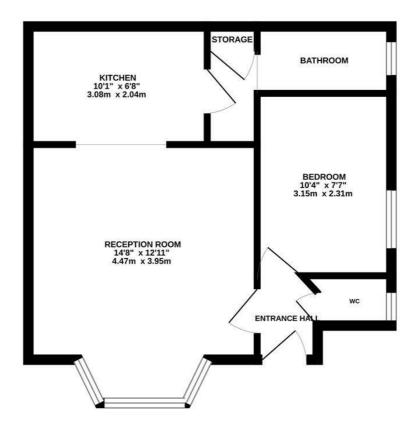

LOWER GROUND FLOOR 395 sq.ft. (36.7 sq.m.) approx.

TOTAL FLOOR AREA: 395 sq.ft. (36.7 sq.m.) approx. Whilst every entropy has been made to ensure the accuracy of the foorphan contained here, measurements of door, window, norms and any other lems are approximate and no responsibility is labered for any error, omission on mis-atement. The plan is finil ituative purposes only and should be used as such by any prospective purchase. The service, systems and appliances shown have not been tested and no guarantee as to the operating or efficiency can be given.