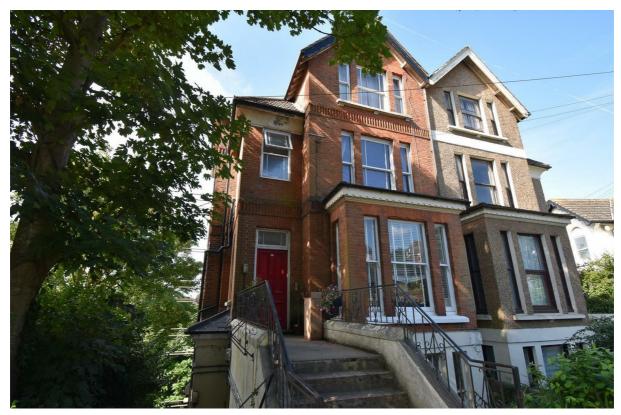

## Quarry Crescent, Hastings TN34 3SD Guide price £75,000

Lot – FLAT 1, 2 QUARRY CRESCENT, HASTINGS, EAST SUSSEX, TN34 3SD Auction Guide Price –  $\pounds$ 75,000 –  $\pounds$ 80,000 Plus fees The property is to be offered online by Clive Emson Auctioneers on 11 December 2024

A bright ONE BEDROOM APARTMENT spanning the LOWER GROUND FLOOR of this period residence. It's enviably positioned within a quiet crescent and in walking distance of Hastings Town Centre, the seafront and Alexandra Park and benefits from good transport links. Accessed via a PRIVATE ENTRANCE at the rear of the building, the accommodation here is arranged as OPEN PLAN LIVING SPACE which enjoys a BAY WINDOW, a feature fireplace and leads through to the FITTED KITCHEN