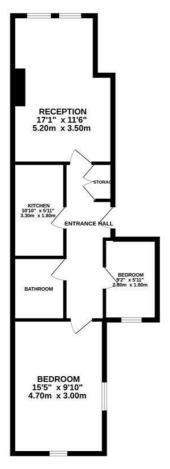

Share of freehold, 999 year lease

TOTAL FLOOR AREA: 613 sq.ft: (57.0 sq.m.) approx. White sever atompt has been made to ensure the accuracy of the thorptan constanted here, measurements discovered atompt has been made to ensure the accuracy of the thorptan constanted here, measurements prospective purchase. The service, systems and applicates should be used as such by any prospective purchase. The service, systems and applicates should here there itself and no guarantee as to their operability or efficiency can be given.

GROUND FLOOR 613 sq.ft. (57.0 sq.m.) approx.