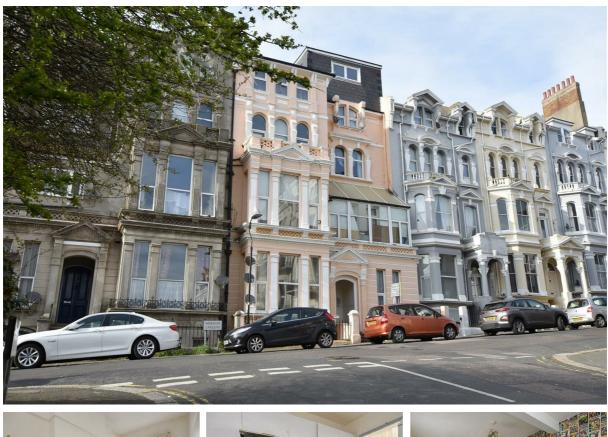

## Warrior Gardens, St. Leonards-On-Sea TN37 6EB £150,000

Spacious two bedroom apartment set on the GROUND FLOOR of this period residence found in a central St. Leonards location. Just moments from local shops, eateries, Warrior Square mainline railway station and the beach. The accommodation here enjoys a BRIGHT LIVING SPACE which offers GENEROUS PROPORTIONS and STUNNING SEA VIEWS measuring 17'1 x 11'6 leaving plenty of space for a full dining table. There is a FITTED KITCHEN which provides ample storage space along with a handy storage cupboard in the entrance hall. To the rear there are two bedrooms and a family bathroom that benefits from a bath with shower over. Being sold with A NEW LEASE and NO ONWARD CHAIN, this fantastic property would make the perfect investment opportunity.