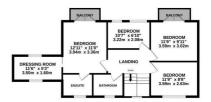

## Old House Gardens, Hastings TN34 2JS Offers in excess of £600,000

4

A beautifully presented FOUR BEDROOM detached family home with a driveway and GARAGE. Tucked away in a QUIET CUL-DE-SAC within the sought after Blacklands location, it's enviably positioned close by to local Schools, ST. HELENS WOODS and good transport links making this the ideal home for family life. Having been RECENTLY REFURBISHED the accommodation here enjoys GENEROUS PROPORTIONS and luxurious fittings throughout with the ground floor arranged as a bright, DUAL ASPECT LIVING ROOM which leads through to the CONSERVATORY offering additional reception space. The OPEN PLAN KITCHEN AND DINING ROOM creates the perfect sociable setting, the kitchen is FITTED WITH CONTEMPORARY UNITS housing integrated appliances and there is also a handy CENTRAL ISLAND and double doors leading to the garden. There is also a SEPARATE UTILITY ROOM and downstairs cloakroom. The first floor houses four bedrooms, two of which benefit from BALCONIES relishing far reaching VIEWS TOWARDS THE SEA together with a stylish family bathroom. The principal bedroom also benefits from a DRESSING ROOM and ENSUITE SHOWER ROOM. The rear garden is a particular feature here, there is a LARGE PATIO SPACE perfect for dining al-fresco followed by an EXPANSE OF LAWN while to the front of the property there is a DRIVEWAY providing off road parking for one vehicle leading to the garage.

Whilst every attempt has been made to ensure the accuracy of the floorplan contained here, measurements of doors, windows, crowns and any other items are approximate and no responsibility is taken for any error, omission or mis-statement. This plan is for illustrative purposes only and should be used as such by any rospective purchaser. The services, systems and appliances shown have not been tested and no guarantee as to their operability or efficiency can be given.