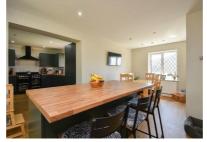

## Old House Gardens, Hastings TN34 2JS Offers in excess of £600,000

4

A beautifully presented FOUR BEDROOM detached family home with a driveway and GARAGE. Tucked away in a QUIET CUL-DE-SAC within the sought after Blacklands location, it's enviably positioned close by to local Schools, ST. HELENS WOODS and good transport links making this the ideal home for family life. Having been RECENTLY REFURBISHED the accommodation here enjoys GENEROUS PROPORTIONS and luxurious fittings throughout with the ground floor arranged as a bright, DUAL ASPECT LIVING ROOM which leads through to the CONSERVATORY offering additional reception space. The OPEN PLAN KITCHEN AND DINING ROOM creates the perfect sociable setting, the kitchen is FITTED WITH CONTEMPORARY UNITS housing integrated appliances and there is also a handy CENTRAL ISLAND and double doors leading to the garden. There is also a SEPARATE UTILITY ROOM and downstairs cloakroom. The first floor houses four bedrooms, two of which benefit from BALCONIES relishing far reaching VIEWS TOWARDS THE SEA together with a stylish family bathroom. The principal bedroom also benefits from a DRESSING ROOM and ENSUITE SHOWER ROOM. The rear garden is a particular feature here, there is a LARGE PATIO SPACE perfect for dining al-fresco followed by an EXPANSE OF LAWN while to the front of the property there is a DRIVEWAY providing off road parking for one vehicle leading to the garage.