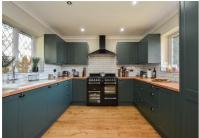

## Old House Gardens, Hastings TN34 2JS Offers in excess of £600,000

4

A beautifully presented FOUR BEDROOM detached family home with a driveway and GARAGE. Tucked away in a QUIET CUL-DE-SAC within the sought after Blacklands location, it's enviably positioned close by to local Schools, ST. HELENS WOODS and good transport links making this the ideal home for family life. Having been RECENTLY REFURBISHED the accommodation here enjoys GENEROUS PROPORTIONS and luxurious fittings throughout with the ground floor arranged as a bright, DUAL ASPECT LIVING ROOM which leads through to the CONSERVATORY offering additional reception space. The OPEN PLAN KITCHEN AND DINING ROOM creates the perfect sociable setting, the kitchen is FITTED WITH CONTEMPORARY UNITS housing integrated appliances and there is also a handy CENTRAL ISLAND and double doors leading to the garden. There is also a SEPARATE UTILITY ROOM and downstairs cloakroom. The first floor houses four bedrooms, two of which benefit from BALCONIES relishing far reaching VIEWS TOWARDS THE SEA together with a stylish family bathroom. The principal bedroom also benefits from a DRESSING ROOM and ENSUITE SHOWER ROOM. The rear garden is a particular feature here, there is a LARGE PATIO SPACE perfect for dining al-fresco followed by an EXPANSE OF LAWN while to the front of the property there is a DRIVEWAY providing off road parking for one vehicle leading to the garage.