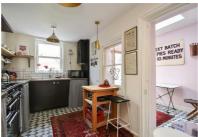

## Alpine Road, Hastings TN34 3JP Offers in excess of £400,000

2

3

1

An exceptional two bedroom, THREE RECEPTION ROOM Victorian house located in a prime position on the West Hill. This fantastic property is positioned just a short stroll from a local shop, Hastings DId Town and Hastings Town centre which offers shopping and leisure facilities along with a mainline railway station with connections to London. Having UNDERGONE TOTAL RESTORATION the accommodation here is immaculately presented throughout yet retains a WEALTH OF ORIGINAL FEATURES, you enter on the ground floor where exposed wooden floorboards flow throughout the hallway and main living spaces. The BAY FRONTED LIVING ROOM enjoys a sunny front aspect, built-in alcove storage and a wood burning stove, it's open to the dining room while the kitchen is positioned at the rear of the property along with a third reception room which benefits from double doors opening to the rear garden. On the first floor there are TWO GENEROUS DOUBLE BEDROOMS together with a LARGE FAMILY BATHROOM where there is a walk-in shower enclosure and freestanding, orange roll top bath. Externally the LANDSCAPED REAR GARDEN, one of the largest in the road, offers an area of patio which provides an idyllic spot to dine al-fresco with a few stairs leading to a level expanse of artificial lawn which provides a versatile and family friendly space. Being sold with NO ONWARD CHAIN this impressive property is not to be missed.