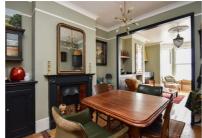

## Alpine Road, Hastings TN34 3JP Offers in excess of £400,000

2

3

1

An exceptional two bedroom, THREE RECEPTION ROOM Victorian house located in a prime position on the West Hill. This fantastic property is positioned just a short stroll from a local shop, Hastings DId Town and Hastings Town centre which offers shopping and leisure facilities along with a mainline railway station with connections to London. Having UNDERGONE TOTAL RESTORATION the accommodation here is immaculately presented throughout yet retains a WEALTH OF ORIGINAL FEATURES, you enter on the ground floor where exposed wooden floorboards flow throughout the hallway and main living spaces. The BAY FRONTED LIVING ROOM enjoys a sunny front aspect, built-in alcove storage and a wood burning stove, it's open to the dining room while the kitchen is positioned at the rear of the property along with a third reception room which benefits from double doors opening to the rear garden. On the first floor there are TWO GENEROUS DOUBLE BEDROOMS together with a LARGE FAMILY BATHROOM where there is a walk-in shower enclosure and freestanding, orange roll top bath. Externally the LANDSCAPED REAR GARDEN, one of the largest in the road, offers an area of patio which provides an idyllic spot to dine al-fresco with a few stairs leading to a level expanse of artificial lawn which provides a versatile and family friendly space. Being sold with NO ONWARD CHAIN this impressive property is not to be missed.