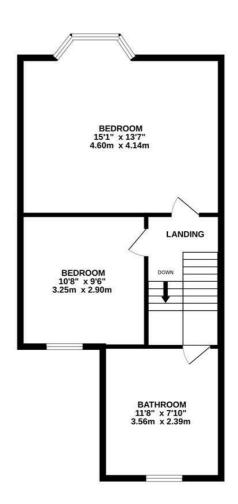

## Alpine Road, Hastings TN34 3JP Offers in excess of £400,000

2

3

1

An exceptional two bedroom, THREE RECEPTION ROOM Victorian house located in a prime position on the West Hill. This fantastic property is positioned just a short stroll from a local shop, Hastings DId Town and Hastings Town centre which offers shopping and leisure facilities along with a mainline railway station with connections to London. Having UNDERGONE TOTAL RESTORATION the accommodation here is immaculately presented throughout yet retains a WEALTH OF ORIGINAL FEATURES, you enter on the ground floor where exposed wooden floorboards flow throughout the hallway and main living spaces. The BAY FRONTED LIVING ROOM enjoys a sunny front aspect, built-in alcove storage and a wood burning stove, it's open to the dining room while the kitchen is positioned at the rear of the property along with a third reception room which benefits from double doors opening to the rear garden. On the first floor there are TWO GENEROUS DOUBLE BEDROOMS together with a LARGE FAMILY BATHROOM where there is a walk-in shower enclosure and freestanding, orange roll top bath. Externally the LANDSCAPED REAR GARDEN, one of the largest in the road, offers an area of patio which provides an idyllic spot to dine al-fresco with a few stairs leading to a level expanse of artificial lawn which provides a versatile and family friendly space. Being sold with NO ONWARD CHAIN this impressive property is not to be missed.

TOTAL FLOOR AREA: 1330 sq.ft. (123.5 sq.m.) approx. empt has been made to ensure the accuracy of the floorgian contained here, measurements way, crown and any other items are approximate and on responsibility is taken for any error, is-statement. This plan is for illustrative purposes only and should be used as such by any thacet. The services, systems and appliances shown have not been rested and no guarantee