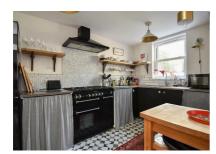

## Alpine Road, Hastings TN34 3JP Offers in excess of £400,000

2

3

1

An exceptional two bedroom, THREE RECEPTION ROOM Victorian house located in a prime position on the West Hill. This fantastic property is positioned just a short stroll from a local shop, Hastings DId Town and Hastings Town centre which offers shopping and leisure facilities along with a mainline railway station with connections to London. Having UNDERGONE TOTAL RESTORATION the accommodation here is immaculately presented throughout yet retains a WEALTH OF ORIGINAL FEATURES, you enter on the ground floor where exposed wooden floorboards flow throughout the hallway and main living spaces. The BAY FRONTED LIVING ROOM enjoys a sunny front aspect, built-in alcove storage and a wood burning stove, it's open to the dining room while the kitchen is positioned at the rear of the property along with a third reception room which benefits from double doors opening to the rear garden. On the first floor there are TWO GENEROUS DOUBLE BEDROOMS together with a LARGE FAMILY BATHROOM where there is a walk-in shower enclosure and freestanding, orange roll top bath. Externally the LANDSCAPED REAR GARDEN, one of the largest in the road, offers an area of patio which provides an idyllic spot to dine al-fresco with a few stairs leading to a level expanse of artificial lawn which provides a versatile and family friendly space. Being sold with NO ONWARD CHAIN this impressive property is not to be missed.