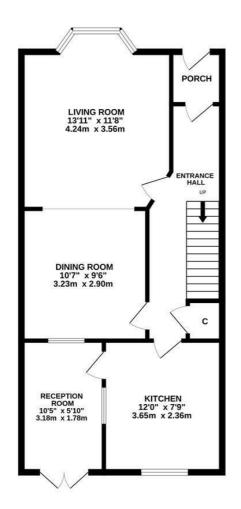

## Alpine Road, Hastings TN34 3JP Offers in excess of £400,000

2

3

1

An exceptional two bedroom, THREE RECEPTION ROOM Victorian house located in a prime position on the West Hill. This fantastic property is positioned just a short stroll from a local shop, Hastings DId Town and Hastings Town centre which offers shopping and leisure facilities along with a mainline railway station with connections to London. Having UNDERGONE TOTAL RESTORATION the accommodation here is immaculately presented throughout yet retains a WEALTH OF ORIGINAL FEATURES, you enter on the ground floor where exposed wooden floorboards flow throughout the hallway and main living spaces. The BAY FRONTED LIVING ROOM enjoys a sunny front aspect, built-in alcove storage and a wood burning stove, it's open to the dining room while the kitchen is positioned at the rear of the property along with a third reception room which benefits from double doors opening to the rear garden. On the first floor there are TWO GENEROUS DOUBLE BEDROOMS together with a LARGE FAMILY BATHROOM where there is a walk-in shower enclosure and freestanding, orange roll top bath. Externally the LANDSCAPED REAR GARDEN, one of the largest in the road, offers an area of patio which provides an idyllic spot to dine al-fresco with a few stairs leading to a level expanse of artificial lawn which provides a versatile and family friendly space. Being sold with NO ONWARD CHAIN this impressive property is not to be missed.

TOTAL FLOOR AREA: 1330 sq.ft. (123.5 sq.m.) approx. empt has been made to ensure the accuracy of the floorgian contained here, measurements way, crown and any other items are approximate and on responsibility is taken for any error, is-statement. This plan is for illustrative purposes only and should be used as such by any thacet. The services, systems and appliances shown have not been rested and no guarantee