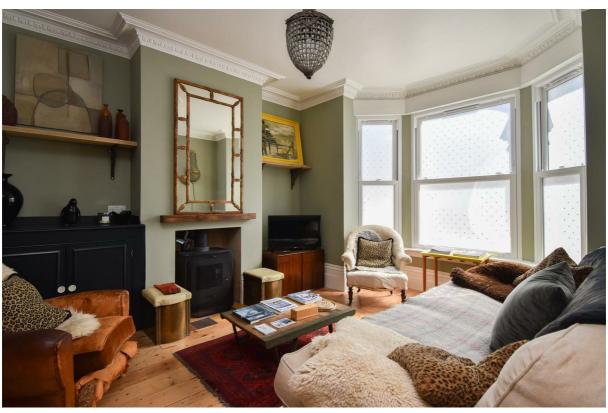

## Alpine Road, Hastings TN34 3JP Offers in excess of £400,000

2

3

1

An exceptional two bedroom, THREE RECEPTION ROOM Victorian house located in a prime position on the West Hill. This fantastic property is positioned just a short stroll from a local shop, Hastings DId Town and Hastings Town centre which offers shopping and leisure facilities along with a mainline railway station with connections to London. Having UNDERGONE TOTAL RESTORATION the accommodation here is immaculately presented throughout yet retains a WEALTH OF ORIGINAL FEATURES, you enter on the ground floor where exposed wooden floorboards flow throughout the hallway and main living spaces. The BAY FRONTED LIVING ROOM enjoys a sunny front aspect, built-in alcove storage and a wood burning stove, it's open to the dining room while the kitchen is positioned at the rear of the property along with a third reception room which benefits from double doors opening to the rear garden. On the first floor there are TWO GENEROUS DOUBLE BEDROOMS together with a LARGE FAMILY BATHROOM where there is a walk-in shower enclosure and freestanding, orange roll top bath. Externally the LANDSCAPED REAR GARDEN, one of the largest in the road, offers an area of patio which provides an idyllic spot to dine al-fresco with a few stairs leading to a level expanse of artificial lawn which provides a versatile and family friendly space. Being sold with NO ONWARD CHAIN this impressive property is not to be missed.