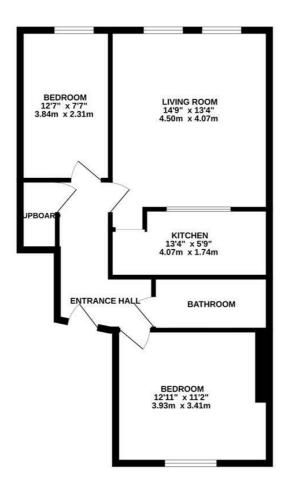

## SECOND FLOOR 643 sq.ft. (59.7 sq.m.) approx.

TOTAL FLOOR AREA: 643 sq.ft. (59.7 sq.m.) approx.

Whilst every attempt has been made to ensure the accuracy of the Booplan contained here, measurements of doors whether the state for any entry consistent or mis-statement. This plan is for flastrather purposes only and should be used as such by any prospective purchaser. The services, systems and appliances shown have not been tested and no guarantee as to their operability or efficiency can be given.