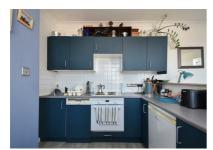

## Gensing Road, St. Leonards-On-Sea TN38 OHE Offers in excess of £165,000

A bright ONE BEDROOM APARTMENT located in the centre of the creative hub of St. Leonards-On-Sea. Enviably positioned within immediate WALKING DISTANCE TO THE BEACH, local shops, award winning restaurants and a mainline railway station with connections to London, it's perfectly placed for life at the coast. Set on the TOP FLOOR, the accommodation here is arranged as a BRIGHT OPEN PLAN LIVING SPACE which enjoys a front aspect with VIEWS TOWARDS THE SEA and offers plenty of space for a full dining table while the kitchen is FITTED WITH MODERN UNITS to provide ample storage and worktop space. There is one DOUBLE BEDROOM which sits at the rear of the property together with a STYLISH BATHROOM where there is a bath with shower and screen over. Being sold with NO ONWARD CHAIN, this fantastic property would make the PERFECT SEASIDE RETREAT and is not one to be missed.