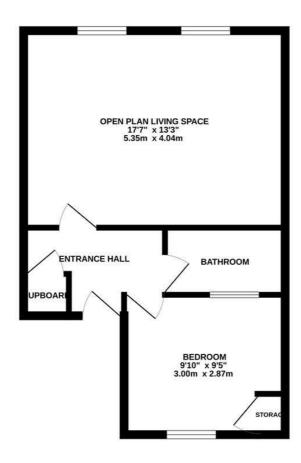

## TOP FLOOR 424 sq.ft. (39.4 sq.m.) approx.

TOTAL FLOOR AREA: 424 sq.ft. (39.4 sq.m.) approx. righ has been made to ensure the accuracy of the floorpian contained here, measurements s, rooms and any other items are approximate and no responsibility is taken for any error, s-takement. This plan is for illustrative purposes only and should be used as such by any seas: The services, systems and appliances shown have not been tested and no guarantee seas: The services, and seasons are seasons are seasons are seasons.