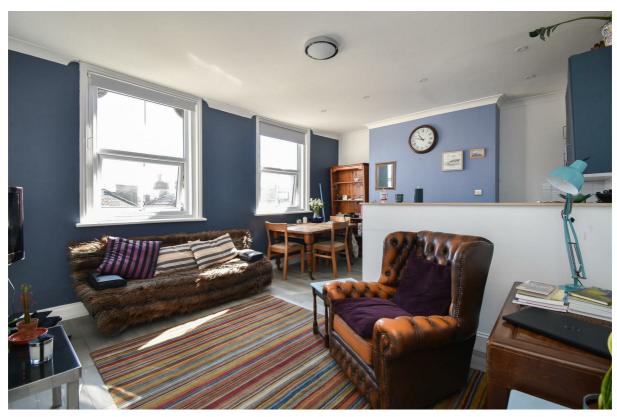

## Gensing Road, St. Leonards-On-Sea TN38 OHE Offers in excess of £165,000

A bright ONE BEDROOM APARTMENT located in the centre of the creative hub of St. Leonards-On-Sea. Enviably positioned within immediate WALKING DISTANCE TO THE BEACH, local shops, award winning restaurants and a mainline railway station with connections to London, it's perfectly placed for life at the coast. Set on the TOP FLOOR, the accommodation here is arranged as a BRIGHT OPEN PLAN LIVING SPACE which enjoys a front aspect with VIEWS TOWARDS THE SEA and offers plenty of space for a full dining table while the kitchen is FITTED WITH MODERN UNITS to provide ample storage and worktop space. There is one DOUBLE BEDROOM which sits at the rear of the property together with a STYLISH BATHROOM where there is a bath with shower and screen over. Being sold with NO ONWARD CHAIN, this fantastic property would make the PERFECT SEASIDE RETREAT and is not one to be missed.