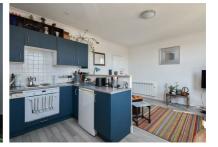

## Gensing Road, St. Leonards-On-Sea TN38 OHE Offers in excess of £165,000

A bright ONE BEDROOM APARTMENT located in the centre of the creative hub of St. Leonards-On-Sea. Enviably positioned within immediate WALKING DISTANCE TO THE BEACH, local shops, award winning restaurants and a mainline railway station with connections to London, it's perfectly placed for life at the coast. Set on the TOP FLOOR, the accommodation here is arranged as a BRIGHT OPEN PLAN LIVING SPACE which enjoys a front aspect with VIEWS TOWARDS THE SEA and offers plenty of space for a full dining table while the kitchen is FITTED WITH MODERN UNITS to provide ample storage and worktop space. There is one DOUBLE BEDROOM which sits at the rear of the property together with a STYLISH BATHROOM where there is a bath with shower and screen over. Being sold with NO ONWARD CHAIN, this fantastic property would make the PERFECT SEASIDE RETREAT and is not one to be missed.