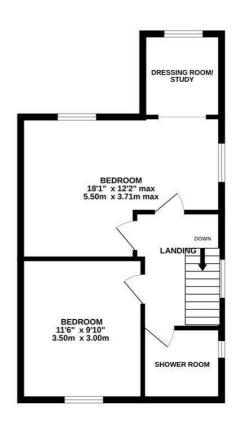

## Hoads Wood Road, Hastings TN34 2BJ £280,000

2

1

1

A spacious two bedroom SEMI-DETACHED HOUSE with OFF ROAD PARKING situated in a sought after BLACKLANDS LOCATION. It's ideally positioned close by to St. Helens Woods, Alexandra Park, local shops and good transport links making this the perfect home for family life. Offering SCOPE FOR POTENTIAL the accommodation here is arranged as a bright, OPEN PLAN LIVING AND DINING ROOM which measures an impressive 23\*11 x 10\*11 providing plenty of space for a full dining table and enjoying SLIDING DOORS leading to the garden. The FITTED KITCHEN is separate and is positioned at the rear of the property and there is also a handy DOWNSTAIRS CLOAKROOM. The first floor houses TWO DOUBLE BEDROOMS with the principle bedroom benefitting from a DUAL ASPECT and access to an additional STUDY/DRESSING ROOM together with a shower room. The rear garden offers a versatile space with an area of WRAP AROUND PATIO off of the dining room creating the perfect spot to DINE AL-FRESCO, followed by an expanse of lawn bordered by mature shrubs and fruit trees. There is also a newly constructed garden office and a DRIVEWAY providing off road parking. Being sold with NO ONWARD CHAIN, this fantastic property would make the PERFECT FAMILY HOME and is not to be missed.

TOTAL FLOOR AREA: 965 sq.ft. (89.7 sq.m.) approx.

Ingt has been made to ensure the accuracy of the floorpian contained here, measurements, some and any other items are approximate and on responsibility is taken for any error, select. The services, systems and applicances shown have not been tested and no guarantee as to their operability or efficiency can be given.