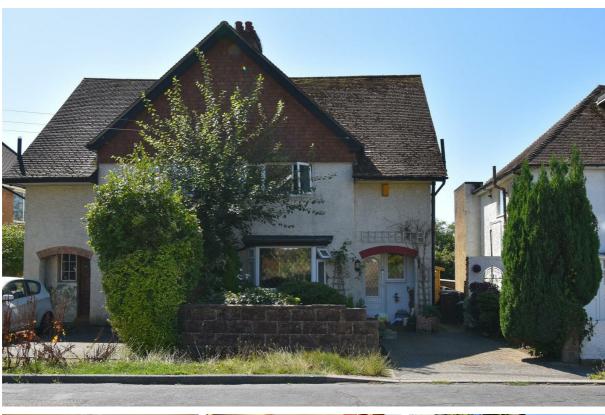

## Hoads Wood Road, Hastings TN34 2BJ £280,000

2

1

1

A spacious two bedroom SEMI-DETACHED HOUSE with OFF ROAD PARKING situated in a sought after BLACKLANDS LOCATION. It's ideally positioned close by to St. Helens Woods, Alexandra Park, local shops and good transport links making this the perfect home for family life. Offering SCOPE FOR POTENTIAL the accommodation here is arranged as a bright, OPEN PLAN LIVING AND DINING ROOM which measures an impressive 23\*11 x 10\*11 providing plenty of space for a full dining table and enjoying SLIDING DOORS leading to the garden. The FITTED KITCHEN is separate and is positioned at the rear of the property and there is also a handy DOWNSTAIRS CLOAKROOM. The first floor houses TWO DOUBLE BEDROOMS with the principle bedroom benefitting from a DUAL ASPECT and access to an additional STUDY/DRESSING ROOM together with a shower room. The rear garden offers a versatile space with an area of WRAP AROUND PATIO off of the dining room creating the perfect spot to DINE AL-FRESCO, followed by an expanse of lawn bordered by mature shrubs and fruit trees. There is also a newly constructed garden office and a DRIVEWAY providing off road parking. Being sold with NO ONWARD CHAIN, this fantastic property would make the PERFECT FAMILY HOME and is not to be missed.