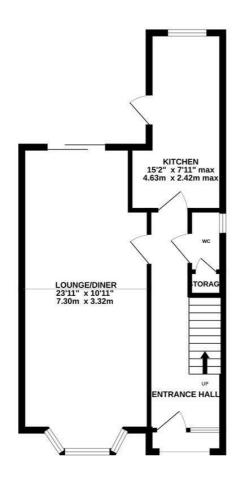

## Hoads Wood Road, Hastings TN34 2BJ £280,000

2

1

1

A spacious two bedroom SEMI-DETACHED HOUSE with OFF ROAD PARKING situated in a sought after BLACKLANDS LOCATION. It's ideally positioned close by to St. Helens Woods, Alexandra Park, local shops and good transport links making this the perfect home for family life. Offering SCOPE FOR POTENTIAL the accommodation here is arranged as a bright, OPEN PLAN LIVING AND DINING ROOM which measures an impressive 23\*11 x 10\*11 providing plenty of space for a full dining table and enjoying SLIDING DOORS leading to the garden. The FITTED KITCHEN is separate and is positioned at the rear of the property and there is also a handy DOWNSTAIRS CLOAKROOM. The first floor houses TWO DOUBLE BEDROOMS with the principle bedroom benefitting from a DUAL ASPECT and access to an additional STUDY/DRESSING ROOM together with a shower room. The rear garden offers a versatile space with an area of WRAP AROUND PATIO off of the dining room creating the perfect spot to DINE AL-FRESCO, followed by an expanse of lawn bordered by mature shrubs and fruit trees. There is also a newly constructed garden office and a DRIVEWAY providing off road parking. Being sold with NO ONWARD CHAIN, this fantastic property would make the PERFECT FAMILY HOME and is not to be missed.

TOTAL FLOOR AREA: 965 sq.ft. (89.7 sq.m.) approx.

Ingt has been made to ensure the accuracy of the floorpian contained here, measurements, some and any other items are approximate and on responsibility is taken for any error, select. The services, systems and applicances shown have not been tested and no guarantee as to their operability or efficiency can be given.