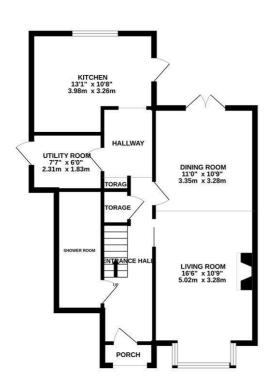

GROUND FLOOR 661 sq.ft. (61.4 sq.m.) approx.

1ST FLOOR 621 sq.ft. (57.7 sq.m.) approx.

TOTAL FLOOR AREA: 1282 sq.ft. (119.1 sq.m.) approx. were attempt has been made to ensure the accuracy of the teorptian contained here, measurements, windows, norm and any other terms are approximate and no responsibility in their for any error, on or mis-statement. This plan is for illustrative purposes only and should be used as such by any we purchaser. The services, systems and againnizes shown have not been tested and no guarantee as to their operatinity or efficiency can be given.