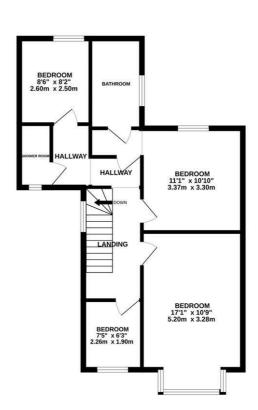

GROUND FLOOR 661 sq.ft. (61.4 sq.m.) approx.

1ST FLOOR 621 sq.ft. (57.7 sq.m.) approx.

TOTAL FLOOR AREA: 1282 sq.ft. (119.1 sq.m.) approx. were attempt has been made to ensure the accuracy of the teorptian contained here, measurements, windows, norm and any other terms are approximate and no responsibility in their for any error, on or mis-statement. This plan is for illustrative purposes only and should be used as such by any we purchaser. The services, systems and againnizes shown have not been tested and no guarantee as to their operatinity or efficiency can be given.