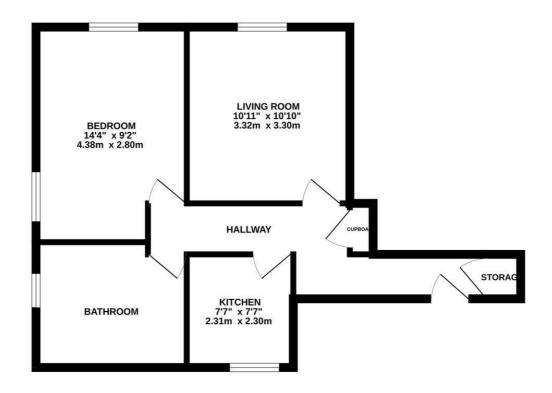

## **GROUND FLOOR** 499 sq.ft. (46.4 sq.m.) approx.

TOTAL FLOOR AREA: 499 sq.ft. (46.4 sq.m.) approx.

mpt has been made to ensure the accuracy of the floorplan contained here, measurements

mpt, command any other items are approximate and no responsibility is taken for any error,