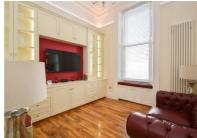

## Warrior Square, St. Leonards-On-Sea TN37 6BA Offers in excess of £240,000

1

4

A beautifully presented ONE BEDROOM APARTMENT situated in a prime Warrior Square location, just METRES FROM THE BEACH and a short stroll from independent shops, eateries and a mainline railway station which benefits from connections to London. Spanning the GROUND FLOOR of this PERIOD RESIDENCE the accommodation here relishes a WEALTH OF CHARACTER FEATURES including high ceilings and sash windows and is arranged as a BRIGHT LIVING ROOM which enjoys plenty of BUILT-IN STORAGE while the MODERN FITTED KITCHEN is separate and offers ample storage and worktop space. The DOUBLE BEDROOM is positioned at the rear of the property, benefitting from custom built wardrobes and drawers, together with a STYLISH BATHROOM where there is a FREESTANDING BATH and separate shower enclosure. Being sold with NO ONWARD CHAIN this fantastic property would make the PERFECT SEASIDE RETREAT or first time home and is not to be missed.