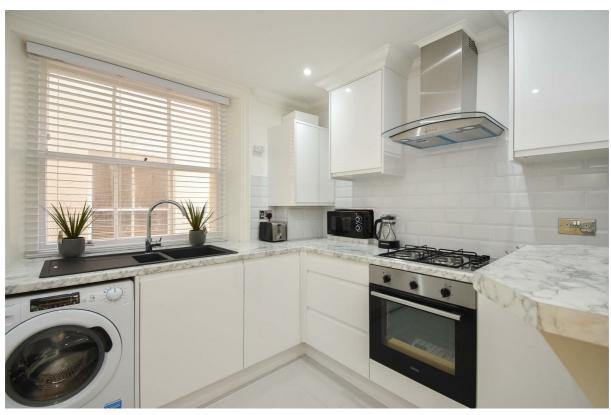

## Warrior Square, St. Leonards-On-Sea TN37 6BA Offers in excess of £240,000

1

4

A beautifully presented ONE BEDROOM APARTMENT situated in a prime Warrior Square location, just METRES FROM THE BEACH and a short stroll from independent shops, eateries and a mainline railway station which benefits from connections to London. Spanning the GROUND FLOOR of this PERIOD RESIDENCE the accommodation here relishes a WEALTH OF CHARACTER FEATURES including high ceilings and sash windows and is arranged as a BRIGHT LIVING ROOM which enjoys plenty of BUILT-IN STORAGE while the MODERN FITTED KITCHEN is separate and offers ample storage and worktop space. The DOUBLE BEDROOM is positioned at the rear of the property, benefitting from custom built wardrobes and drawers, together with a STYLISH BATHROOM where there is a FREESTANDING BATH and separate shower enclosure. Being sold with NO ONWARD CHAIN this fantastic property would make the PERFECT SEASIDE RETREAT or first time home and is not to be missed.