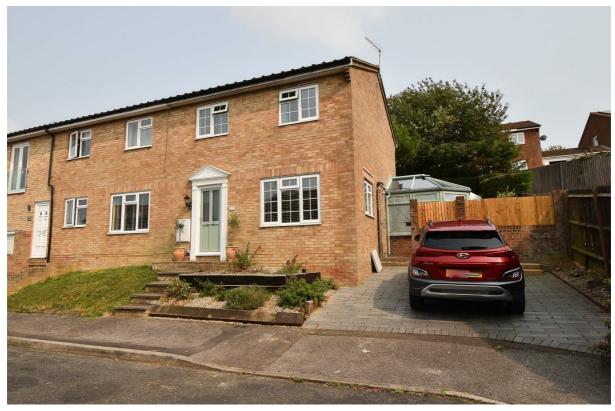

## Muirfield Rise, St. Leonards-On-Sea TN38 0XL Offers in excess of £315,000

3

2

1

A well presented three bedroom SEMI DETACHED FAMILY HOME with OFF ROAD PARKING tucked away at the end of a QUIET CUL-DE-SAC in a sought after WEST ST. LEONARDS LOCATION. It's just a short stroll from good primary and secondary schools, local shops and West St. Leonards railway station which offers connections to London. The accommodation here is arranged as a BRIGHT, DUAL ASPECT LIVING ROOM at the front of the property which leads through to the SPACIOUS KITCHEN/DINER. The kitchen is FITTED WITH MODERN UNITS housing ample storage space and there is plenty of room for a full dining table along with access to the CONSERVATORY offering additional reception space with access to the garden. The first floor houses three bedrooms, two of which are double rooms, together with a STYLISH FAMILY BATHROOM where there is a bath with a shower and screen over. The rear garden provides the ideal LOW MAINTENANCE SPACE with tiered levels of decking creating the perfect spot to dine al-fresco bordered by raised flower beds and mature shrubs. At the front of the property there is a DRIVEWAY providing off road parking.