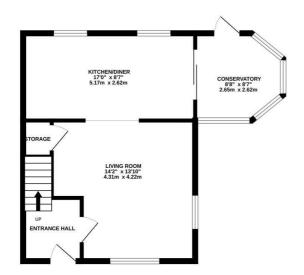

## Muirfield Rise, St. Leonards-On-Sea TN38 0XL Offers in excess of £315,000

3

2

1

A well presented three bedroom SEMI DETACHED FAMILY HOME with OFF ROAD PARKING tucked away at the end of a QUIET CUL-DE-SAC in a sought after WEST ST. LEONARDS LOCATION. It's just a short stroll from good primary and secondary schools, local shops and West St. Leonards railway station which offers connections to London. The accommodation here is arranged as a BRIGHT, DUAL ASPECT LIVING ROOM at the front of the property which leads through to the SPACIOUS KITCHEN/DINER. The kitchen is FITTED WITH MODERN UNITS housing ample storage space and there is plenty of room for a full dining table along with access to the CONSERVATORY offering additional reception space with access to the garden. The first floor houses three bedrooms, two of which are double rooms, together with a STYLISH FAMILY BATHROOM where there is a bath with a shower and screen over. The rear garden provides the ideal LOW MAINTENANCE SPACE with tiered levels of decking creating the perfect spot to dine al-fresco bordered by raised flower beds and mature shrubs. At the front of the property there is a DRIVEWAY providing off road parking.

GROUND FLOOR 448 sq.ft. (41.6 sq.m.) approx.

1ST FLOOR 381 sq.ft. (35.4 sq.m.) approx.

TOTAL FLOOR AREA: 829 sq.ft. (77.0 sq.m.) approx.

very sitterpt has been made to ensure the accuracy of the thoopian contained been, measurements,
is, suddows, consort and any other issues descuracy of the thoopian contained been, measurements,
is, suddows, consort and any other issues descuracy of the thoopian contained been,
issued to the statement. This plan is for illustrative purposes only and should be used as such by any
tive purchaser. The services, systems and appliances shown have not been tested and no guarantee
as to their operability or efficiency can be given.