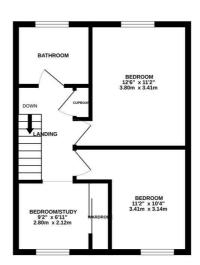

## Muirfield Rise, St. Leonards-On-Sea TN38 0XL Offers in excess of £315,000

3

2

1

A well presented three bedroom SEMI DETACHED FAMILY HOME with OFF ROAD PARKING tucked away at the end of a QUIET CUL-DE-SAC in a sought after WEST ST. LEONARDS LOCATION. It's just a short stroll from good primary and secondary schools, local shops and West St. Leonards railway station which offers connections to London. The accommodation here is arranged as a BRIGHT, DUAL ASPECT LIVING ROOM at the front of the property which leads through to the SPACIOUS KITCHEN/DINER. The kitchen is FITTED WITH MODERN UNITS housing ample storage space and there is plenty of room for a full dining table along with access to the CONSERVATORY offering additional reception space with access to the garden. The first floor houses three bedrooms, two of which are double rooms, together with a STYLISH FAMILY BATHROOM where there is a bath with a shower and screen over. The rear garden provides the ideal LOW MAINTENANCE SPACE with tiered levels of decking creating the perfect spot to dine al-fresco bordered by raised flower beds and mature shrubs. At the front of the property there is a DRIVEWAY providing off road parking.

GROUND FLOOR 448 sq.ft. (41.6 sq.m.) approx.

1ST FLOOR 381 sq.ft. (35.4 sq.m.) approx.

TOTAL FLOOR AREA: 829 sq.ft. (77.0 sq.m.) approx.

very sitterpt has been made to ensure the accuracy of the thoopian contained been, measurements,
is, suddows, consort and any other issues descuracy of the thoopian contained been, measurements,
is, suddows, consort and any other issues descuracy of the thoopian contained been,
issued to the statement. This plan is for illustrative purposes only and should be used as such by any
tive purchaser. The services, systems and appliances shown have not been tested and no guarantee
as to their operability or efficiency can be given.