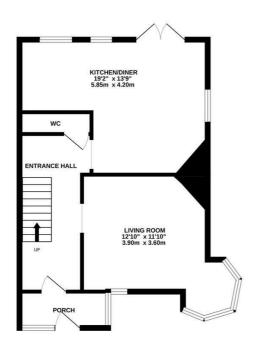

## Sedlescombe Road North, St. Leonards-On-Sea TN37 7PB Offers in excess of £385,000

An immaculately presented three bedroom SEMI-DETACHED HOUSE with a GARAGE and off road parking, ideally located close by to popular Primary and Secondary Schools, within easy reach of good transport links, the Conquest Hospital and a range of shops including a superstore. Spanning two spacious storeys, the well appointed accommodation here offers the perfect space for family life and is arranged as a BAY FRONTED LIVING ROOM which enjoys a window seat to the front aspect while the LARGE KITCHEN AND DINING ROOM spans the rear of the property, benefitting from double doors leading out to the rear garden. Measuring an impressive 19'2 x 13'9, the kitchen/diner provides plenty of space for a full dining table and the kitchen is FITTED WITH CONTEMPORARY UNITS offering ample storage. There is also a handy DOWNSTAIRS CLOAKROOM. The first floor houses three bedrooms, two of which are GENEROUS DOUBLE ROOMS with the third bedroom enjoying access out to the BLCONY, together with a STYLISH SHOWER ROOM. The rear garden is a particular feature here, it offers a large wrap around patio space off of the kitchen followed by teiels of lawn and shrubs while to the front of the property there is a DRIVEWAY providing off road parking for multiple vehicles leading to the DETACHED GARAGE.

TOTAL FLOOR AREA: 1042 sq.ft. (96.8 sq.m.) approx. While every attemp has been made to ensure the accuracy of the foorplan contained here, measurements of doors, windows; noom and any other lines are approximate and no reprosimility is taken for any error, omission or mis-statement. This plan is for illustrative purposes only and should be used as such by any prospective purchaser. The services, systems and applanees shown have not been tested and no guarantee as to their operability or efficiency can be given.

GROUND FLOOR 537 sq.ft. (49.9 sq.m.) approx. 1ST FLOOR 505 sq.ft. (46.9 sq.m.) approx.