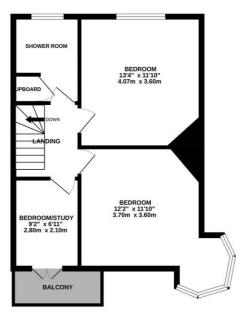

## Sedlescombe Road North, St. Leonards-On-Sea TN37 7PB Offers in excess of £385,000

An immaculately presented three bedroom SEMI-DETACHED HOUSE with a GARAGE and off road parking, ideally located close by to popular Primary and Secondary Schools, within easy reach of good transport links, the Conquest Hospital and a range of shops including a superstore. Spanning two spacious storeys, the well appointed accommodation here offers the perfect space for family life and is arranged as a BAY FRONTED LIVING ROOM which enjoys a window seat to the front aspect while the LARGE KITCHEN AND DINING ROOM spans the rear of the property, benefitting from double doors leading out to the rear garden. Measuring an impressive 19'2 x 13'9, the kitchen/diner provides plenty of space for a full dining table and the kitchen is FITTED WITH CONTEMPORARY UNITS offering ample storage. There is also a handy DOWNSTAIRS CLOAKROOM. The first floor houses three bedrooms, two of which are GENEROUS DOUBLE ROOMS with the third bedroom enjoying access out to the BLCONY, together with a STYLISH SHOWER ROOM. The rear garden is a particular feature here, it offers a large wrap around patio space off of the kitchen followed by teiels of lawn and shrubs while to the front of the property there is a DRIVEWAY providing off road parking for multiple vehicles leading to the DETACHED GARAGE.

TOTAL FLOOR AREA: 1042 sq.ft. (96.8 sq.m.) approx. While every attemp has been made to ensure the accuracy of the foorplan contained here, measurements of doors, windows; noom and any other lines are approximate and no reprosimility is taken for any error, omission or mis-statement. This plan is for illustrative purposes only and should be used as such by any prospective purchaser. The services, systems and applanees shown have not been tested and no guarantee as to their operability or efficiency can be given.

GROUND FLOOR 537 sq.ft. (49.9 sq.m.) approx. 1ST FLOOR 505 sq.ft. (46.9 sq.m.) approx.