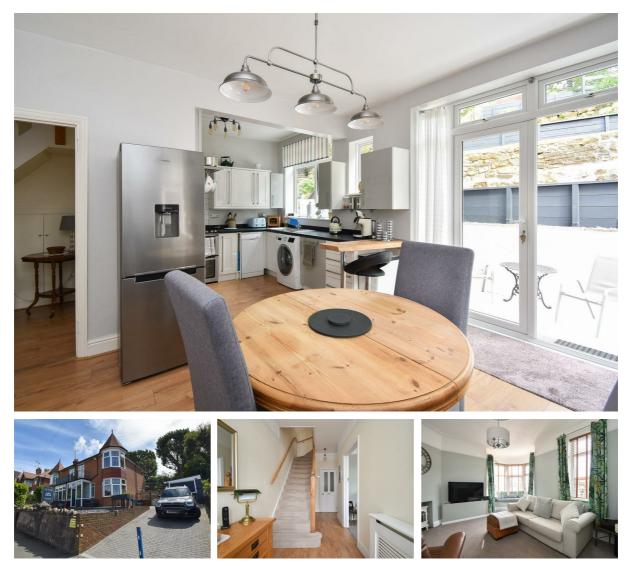

## Sedlescombe Road North, St. Leonards-On-Sea TN37 7PB Offers in excess of £385,000

An immaculately presented three bedroom SEMI-DETACHED HOUSE with a GARAGE and off road parking, ideally located close by to popular Primary and Secondary Schools, within easy reach of good transport links, the Conquest Hospital and a range of shops including a superstore. Spanning two spacious storeys, the well appointed accommodation here offers the perfect space for family life and is arranged as a BAY FRONTED LIVING ROOM which enjoys a window seat to the front aspect while the LARGE KITCHEN AND DINING ROOM spans the rear of the property, benefitting from double doors leading out to the rear garden. Measuring an impressive 19'2 x 13'9, the kitchen/diner provides plenty of space for a full dining table and the kitchen is FITTED WITH CONTEMPORARY UNITS offering ample storage. There is also a handy DOWNSTAIRS CLOAKROOM. The first floor houses three bedrooms, two of which are GENEROUS DOUBLE ROOMS with the third bedroom enjoying access out to the BLCONY, together with a STYLISH SHOWER ROOM. The rear garden is a particular feature here, it offers a large wrap around patio space off of the kitchen followed by teiels of lawn and shrubs while to the front of the property there is a DRIVEWAY providing off road parking for multiple vehicles leading to the DETACHED GARAGE.