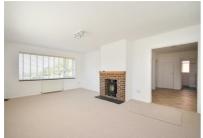

## Branksome Road, St. Leonards-On-Sea TN38 OUA Offers in excess of £475,000

3

2

2

A well presented two/three bedroom DETACHED BUNGALOW with OFF ROAD PARKING located in a sought after WEST. ST. LEONARDS LOCATION with far reaching sea views. It's ideally positioned close by to good primary and secondary schools, local shops and West St Leonards railway station which enjoys connections to London stations. Having been RECENTLY RENOVATED the accommodation here is arranged as a bright. TRIPLE ASPECT LIVING ROOM relishing SEA VIEWS, which measures an impressive 20/5 x 13'0 providing plenty of space for a full dining table. The FITTED KITCHEN is positioned at the rear of the property and leads through to the CONSERVATORY where there is a door giving access to the garden. There are two double bedrooms together with a STYLISH BATHROOM where there is a bath with a shower and screen over. The garage has also been converted to provide additional accommodation and would make the perfect third bedroom or STUDY, it's fitted with a MODERN SHOWER ROOM and would suit those seeking dual accommodation. There is a paved area of garden to the rear and a WRAP AROUND LAWN at the front and one side of the property, bordered by mature shrubs. There is a DRIVEWAY providing off road parking for multiple vehicles. Being sold with NO ONWARD CHAIN this fantastic property would make the PERFECT FAMILY HOME and is not to be missed.