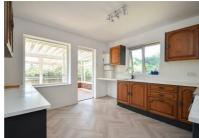

## Branksome Road, St. Leonards-On-Sea TN38 OUA Offers in excess of £475,000

3

2

2

A well presented two/three bedroom DETACHED BUNGALOW with OFF ROAD PARKING located in a sought after WEST. ST. LEONARDS LOCATION with far reaching sea views. It's ideally positioned close by to good primary and secondary schools, local shops and West St Leonards railway station which enjoys connections to London stations. Having been RECENTLY RENOVATED the accommodation here is arranged as a bright. TRIPLE ASPECT LIVING ROOM relishing SEA VIEWS, which measures an impressive 20/5 x 13'0 providing plenty of space for a full dining table. The FITTED KITCHEN is positioned at the rear of the property and leads through to the CONSERVATORY where there is a door giving access to the garden. There are two double bedrooms together with a STYLISH BATHROOM where there is a bath with a shower and screen over. The garage has also been converted to provide additional accommodation and would make the perfect third bedroom or STUDY, it's fitted with a MODERN SHOWER ROOM and would suit those seeking dual accommodation. There is a paved area of garden to the rear and a WRAP AROUND LAWN at the front and one side of the property, bordered by mature shrubs. There is a DRIVEWAY providing off road parking for multiple vehicles. Being sold with NO ONWARD CHAIN this fantastic property would make the PERFECT FAMILY HOME and is not to be missed.