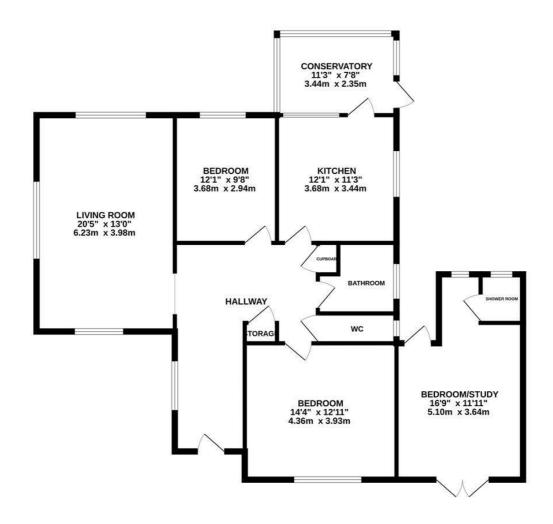

## GROUND FLOOR 1262 sq.ft. (117.3 sq.m.) approx.

TOTAL FLOOR AREA: 1262 sq.ft. (117.3 sq.m.) approx.

Whist every attempt has been made to ensure the accuracy of the floorpian contained here, measurements of doors, sendows, rooms and say other times are approximate and or responsibility is taken for any entry. It is taken for a segment to the state of the segment of t