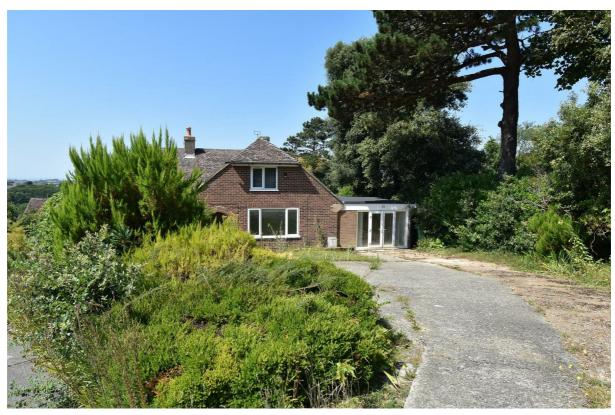

## Branksome Road, St. Leonards-On-Sea TN38 OUA Offers in excess of £475,000

3

2

2

A well presented two/three bedroom DETACHED BUNGALOW with OFF ROAD PARKING located in a sought after WEST. ST. LEONARDS LOCATION with far reaching sea views. It's ideally positioned close by to good primary and secondary schools, local shops and West St Leonards railway station which enjoys connections to London stations. Having been RECENTLY RENOVATED the accommodation here is arranged as a bright. TRIPLE ASPECT LIVING ROOM relishing SEA VIEWS, which measures an impressive 20/5 x 13'0 providing plenty of space for a full dining table. The FITTED KITCHEN is positioned at the rear of the property and leads through to the CONSERVATORY where there is a door giving access to the garden. There are two double bedrooms together with a STYLISH BATHROOM where there is a bath with a shower and screen over. The garage has also been converted to provide additional accommodation and would make the perfect third bedroom or STUDY, it's fitted with a MODERN SHOWER ROOM and would suit those seeking dual accommodation. There is a paved area of garden to the rear and a WRAP AROUND LAWN at the front and one side of the property, bordered by mature shrubs. There is a DRIVEWAY providing off road parking for multiple vehicles. Being sold with NO ONWARD CHAIN this fantastic property would make the PERFECT FAMILY HOME and is not to be missed.