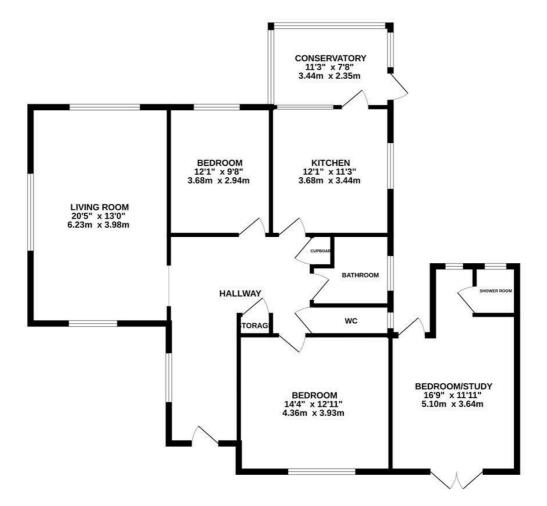

## Branksome Road, St. Leonards-On-Sea TN38 OUA Offers in excess of £500,000

A well presented two/three bedroom DETACHED BUNGALOW with OFF ROAD PARKING located in a sought after WEST. ST. LEONARDS LOCATION with far reaching sea views. It's ideally positioned close by to good primary and secondary schools, local shops and West St Leonards railway station which enjoys connections to London stations. Having been RECENTLY RENOVATED the accommodation here is arranged as a bright, TRIPLE ASPECT LIVING ROOM relishing SEA VIEWS, which measures an impressive 20/5 x 13'0 providing plenty of space for a full dining table. The FITTED KITCHEN is positioned at the rear of the property and leads through to the CONSERVATORY where there is a door giving access to the garden. There are two double bedrooms together with a STYLISH BATHROOM where there is a bath with a shower and screen over. The garage has also been converted to provide additional accommodation and would make the perfect third bedroom or STUDY, it's fitted with a MODERN SHOWER ROOM and would suit those seeking dual accommodation. There is a paved area of garden to the rear and a WRAP AROUND LAWN at the front and one side of the property, bordered by mature shrubs. There is a DRIVEWAY providing off road parking for multiple vehicles. Being sold with NO ONWARD CHAIN this fantastic property would make the PERFECT FAMILY HOME and is not to be missed.

TOTAL FLOOR AREA : 1262 sq.ft, (117.3 sq.m.) approx. While every attempt has been made to ensure the accuracy of the floorplan contained here, measurements ad doors, window, norms and any other times are approximate and no responsible tisseline fram yence, prospective purchase. The services, systems and applications shows have not been itselded and no guarantee as to their openality or efficiency and be given.

GROUND FLOOR 1262 sq.ft. (117.3 sq.m.) approx.