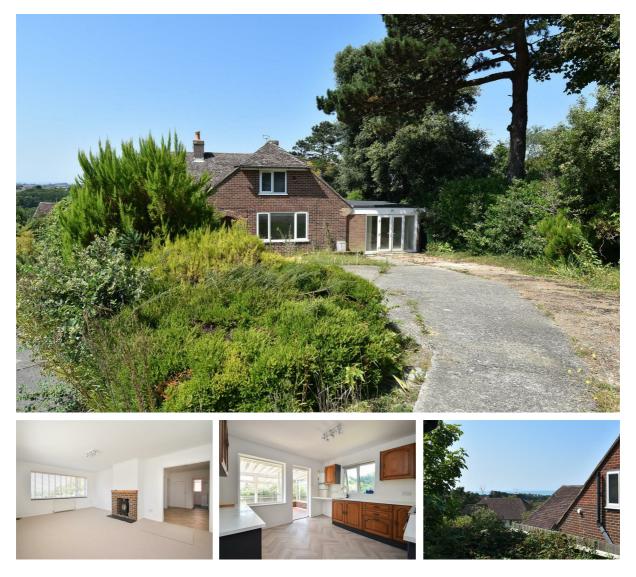

## Branksome Road, St. Leonards-On-Sea TN38 OUA Offers in excess of £500,000

A well presented two/three bedroom DETACHED BUNGALOW with OFF ROAD PARKING located in a sought after WEST. ST. LEONARDS LOCATION with far reaching sea views. It's ideally positioned close by to good primary and secondary schools, local shops and West St Leonards railway station which enjoys connections to London stations. Having been RECENTLY RENOVATED the accommodation here is arranged as a bright, TRIPLE ASPECT LIVING ROOM relishing SEA VIEWS, which measures an impressive 20/5 x 13'0 providing plenty of space for a full dining table. The FITTED KITCHEN is positioned at the rear of the property and leads through to the CONSERVATORY where there is a door giving access to the garden. There are two double bedrooms together with a STYLISH BATHROOM where there is a bath with a shower and screen over. The garage has also been converted to provide additional accommodation and would make the perfect third bedroom or STUDY, it's fitted with a MODERN SHOWER ROOM and would suit those seeking dual accommodation. There is a paved area of garden to the rear and a WRAP AROUND LAWN at the front and one side of the property, bordered by mature shrubs. There is a DRIVEWAY providing off road parking for multiple vehicles. Being sold with NO ONWARD CHAIN this fantastic property would make the PERFECT FAMILY HOME and is not to be missed.