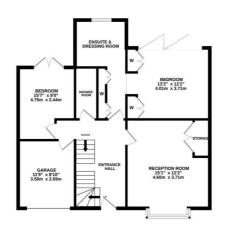

## Wykeham Road, Hastings TN34 1UA Offers in excess of £700,000

An impressive five bedroom, THREE STOREY FAMILY HOME situated in a sought after location ADJOINING LINTON GARDENS. It's enviably positioned within walking distance to the seafront, Alexandra Park and Hastings Town centre where there is a mainline railway station which benefits from connections to London. The accommodation has UNDERGONE SIGNIFICANT RESTORATION and is presented to an exceptional standard throughout enjoying FAR REACHING VIEWS towards the sea from the rear of the property. You enter in to a welcoming entrance hall on the ground floor which leads through to a BAY FRONTED RECEPTION ROOM, the principal bedroom features bi-folding doors opening to a decked terrace, it benefits from an EN-SUITE SHOWER ROOM and a dressing room with BESPOKE FITTED WARDROBES. There is also a second bedroom on this level together with a stylish shower room and access to the garage. The upper floor houses three additional double bedrooms along with a family bathroom and separate w/c while the OPEN PLAN LIVING SPACE spans the lower floor with two sets of bi-folding doors opening to the rear garden

## GROUND FLOOR 846 sq.ft. (78.6 sq.m.) approx.

TOTAL FLOOR AREA: 2103 sq.ft. (1954 sq.m.) approx. While every attempt has been made to ensure the accuracy of the tooptan contained here, measurements of doors - address - a