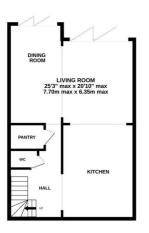

NT RESTORATION and is presented to an exceptional standard throughout enjoying FAR REACHING VIEWS towards the sea from the rear of the property. You enter in to a welcoming entrance hall on the ground floor which leads through to a BAY FRONTED RECEPTION ROOM, the principal bedroom features bi-folding doors opening to a decked terrace, it benefits from an EN-SUITE SHOWER ROOM and a dressing room with BESPOKE FITTED WARDROBES. There is also a second bedroom on this level together with a stylish shower room and access to the garage. The upper floor houses three additional double bedrooms along with a family bathroom and separate w/c while the OPEN PLAN LIVING SPACE spans the lower floor with two sets of bi-folding doors opening to the rear garden

## BASEMENT 628 sq.ft. (58.3 sq.m.) approx.



## GROUND FLOOR 846 sq.ft. (78.6 sq.m.) approx.







TOTAL FLOOR AREA: 2103 sq.ft. (1954 sq.m.) approx. While every attempt has been made to ensure the accuracy of the tooptan contained here, measurements of doors - address - a