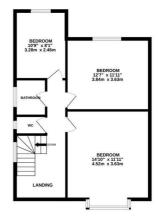

## Wykeham Road, Hastings TN34 1UA Offers in excess of £700,000

An impressive five bedroom, THREE STOREY FAMILY HOME situated in a sought after location ADJOINING LINTON GARDENS. It's enviably positioned within walking distance to the seafront, Alexandra Park and Hastings Town centre where there is a mainline railway station which benefits from connections to London. The accommodation has UNDERGONE SIGNIFICANT RESTORATION and is presented to an exceptional standard throughout enjoying FAR REACHING VIEWS towards the sea from the rear of the property. You enter in to a welcoming entrance hall on the ground floor which leads through to a BAY FRONTED RECEPTION ROOM, the principal bedroom features bi-folding doors opening to a decked terrace, it benefits from an EN-SUITE SHOWER ROOM and a dressing room with BESPOKE FITTED WARDROBES. There is also a second bedroom on this level together with a stylish shower room and access to the garage. The upper floor houses three additional double bedrooms along with a family bathroom and separate w/c while the OPEN PLAN LIVING SPACE spans the lower floor with two sets of bi-folding doors opening to the rear garden