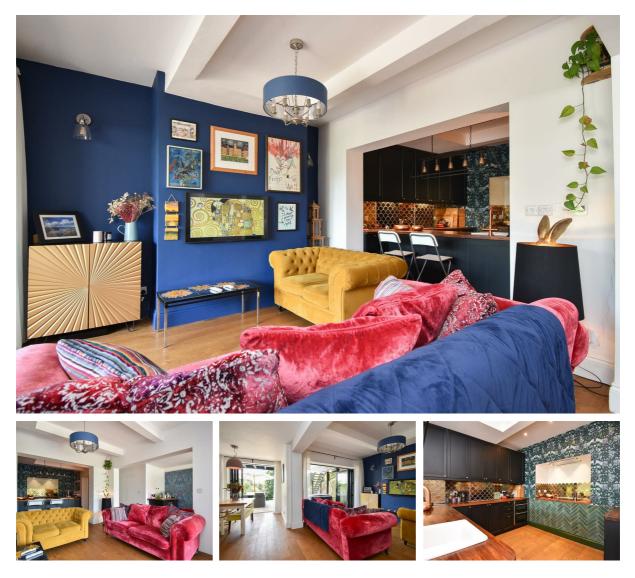

## Wykeham Road, Hastings TN34 1UA Offers in excess of £700,000

An impressive five bedroom, THREE STOREY FAMILY HOME situated in a sought after location ADJOINING LINTON GARDENS. It's enviably positioned within walking distance to the seafront, Alexandra Park and Hastings Town centre where there is a mainline railway station which benefits from connections to London. The accommodation has UNDERGONE SIGNIFICANT RESTORATION and is presented to an exceptional standard throughout enjoying FAR REACHING VIEWS towards the sea from the rear of the property. You enter in to a welcoming entrance hall on the ground floor which leads through to a BAY FRONTED RECEPTION ROOM, the principal bedroom features bi-folding doors opening to a decked terrace, it benefits from an EN-SUITE SHOWER ROOM and a dressing room with BESPOKE FITTED WARDROBES. There is also a second bedroom on this level together with a stylish shower room and access to the garage. The upper floor houses three additional double bedrooms along with a family bathroom and separate w/c while the OPEN PLAN LIVING SPACE spans the lower floor with two sets of bi-folding doors opening to the rear garden