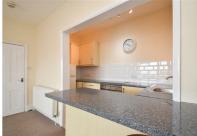

## Cornwallis Gardens, Hastings TN34 1LP Offers in excess of £130,000

1

4

D

A deceptively spacious ONE BEDROOM APARTMENT with SEA VIEWS spanning the TOP FLOOR of this period residence. It's located in a central position just moments from the beach, Hastings Town centre and mainline railway station which benefits from connections to London. The accommodation here is arranged as a BRIGHT LIVING ROOM positioned at the rear of the property which enjoys a BALCONY overlooking the sea and offers plenty of space for a full dining table, there is a separate FITTED KITCHEN and an ADDITIONAL STORAGE ROOM. The WELL PROPORTIONED BEDROOM enjoys a front aspect and leads through to the EN-SUITE BATHROOM where there is a bath with shower and screen over. Being sold with NO ONWARD CHAIN, this fantastic property would make the PERFECT FIRST TIME HOME or investment and is not to be missed.