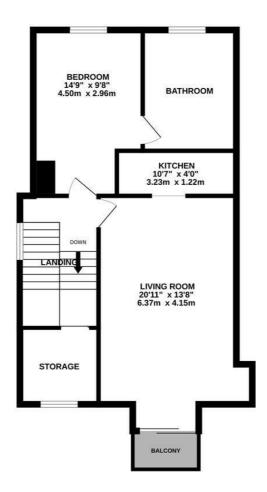

## TOP FLOOR 635 sq.ft. (59.0 sq.m.) approx.

TOTAL FLOOR AREA: 635 sq.ft. (59.0 sq.m.) approx.

Whilst every attempt has been made to ensure the accuracy of the floorplan contained here, measurements of doors, windows, rooms and any other items are agrountine and no responsibility is taken for any error, prospective purchaser. The services, systems and applicance shown here not been tested and no guarantee as to their operability or efficiency can be given.