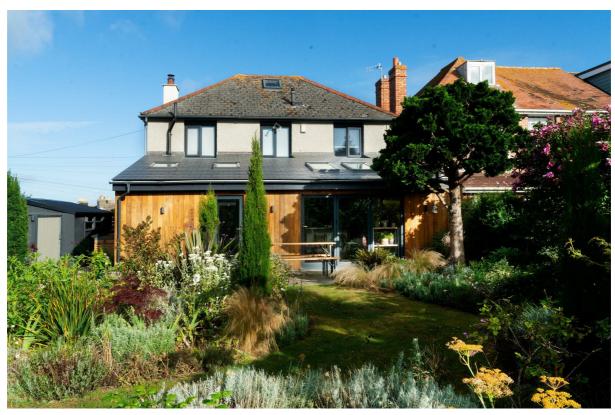

## Priory Road, Hastings TN34 3JE Offers in excess of £800,000

4

2

2

D

An exceptional four bedroom 1930's DETACHED FAMILY HOME with a garage and off road parking, situated in a sought after setting on the West Hill. It's enviably positioned just a short stroll from both Hastings Old Town and Hastings Town centre so is perfectly placed to enjoy the seafront, local eateries, antique shops and the mainline railway station which benefits from connections to London stations. The accommodation is PRESENTED TO AN EXCELLENT STANDARD THROUGHOUT and has been extended to provide a CONTEMPORARY FEEL with high end fixtures and fittings yet it retains a WEALTH OF ORIGINAL FEATURES including original stripped doors and exposed floorboards. The open plan kitchen and dining space is fitted with stylish units with a central island/breakfast bar and features bi-folding doors opening out to the rear garden to create the sense of INDOOR/OUTDOOR LIVING. There is a separate living room which enjoys a bay window framing a front aspect and a WOOD BURNING STOVE and there is a second reception room/fourth bedroom on the ground floor along with a large shower room and a useful UTILITY ROOM. The first floor