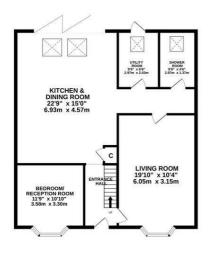

RESENTED TO AN EXCELLENT STANDARD THROUGHOUT and has been extended to provide a CONTEMPORARY FEEL with high end fixtures and fittings yet it retains a WEALTH OF ORIGINAL FEATURES including original stripped doors and exposed floorboards. The open plan kitchen and dining space is fitted with stylish units with a central island/breakfast bar and features bi-folding doors opening out to the rear garden to create the sense of INDOOR/OUTDOOR LIVING. There is a separate living room which enjoys a bay window framing a front aspect and a WOOD BURNING STOVE and there is a second reception room/fourth bedroom on the ground floor along with a large shower room and a useful UTILITY ROOM. The first floor

GROUND FLOOR 1420 sq.ft. (131.9 sq.m.) approx.

## 1ST FLOOR 606 sq.ft. (56.3 sq.m.) approx.









TOTAL FLOOR AREA: 2026 sq.ft. (188.2 sq.m.) approx.

very attempt has been made to ensure the accuracy of the flooppian contained bere, measurements,
s, windows, from and any other terms are approximate and on responsibility is laken for any error,
ino or mis-statement. This plan is for illustrative purposes only and should be used as such by any

tive purchaser. The services, systems and appliances shown have not been tested and no guarantee
as to there operability of efficiency can be given.

Made with Melopse Ca20.