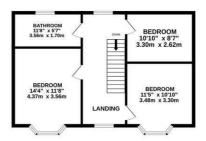

## 1ST FLOOR 606 sq.ft. (56.3 sq.m.) approx.

TOTAL FLOOR AREA: 2026 sq.ft. (188.2 sq.m.) approx.

very attempt has been made to ensure the accuracy of the flooppian contained bere, measurements,
s, windows, from and any other terms are approximate and on responsibility is laken for any error,
ino or mis-statement. This plan is for illustrative purposes only and should be used as such by any