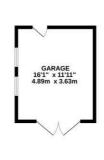

SENTED TO AN EXCELLENT STANDARD THROUGHOUT and has been extended to provide a CONTEMPORARY FEEL with high end fixtures and fittings yet it retains a WEALTH OF ORIGINAL FEATURES including original stripped doors and exposed floorboards. The open plan kitchen and dining space is fitted with stylish units with a central island/breakfast bar and features bi-folding doors opening out to the rear garden to create the sense of INDOOR/OUTDOOR LIVING. There is a separate living room which enjoys a bay window framing a front aspect and a WOOD BURNING STOVE and there is a second reception room/fourth bedroom on the ground floor along with a large shower room and a useful UTILITY ROOM. The first floor

GROUND FLOOR 1420 sq.ft. (131.9 sq.m.) approx.

## 1ST FLOOR 606 sq.ft. (56.3 sq.m.) approx.









TOTAL FLOOR AREA: 2026 sq.ft. (188.2 sq.m.) approx.

very attempt has been made to ensure the accuracy of the flooppian contained bere, measurements,
s, windows, from and any other terms are approximate and on responsibility is laken for any error,
ino or mis-statement. This plan is for illustrative purposes only and should be used as such by any

tive purchaser. The services, systems and appliances shown have not been tested and no guarantee
as to there operability of efficiency can be given.

Made with Melopse Ca20.