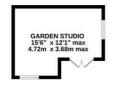

is PRESENTED TO AN EXCELLENT STANDARD THROUGHOUT and has been extended to provide a CONTEMPORARY FEEL with high end fixtures and fittings yet it retains a WEALTH OF ORIGINAL FEATURES including original stripped doors and exposed floorboards. The open plan kitchen and dining space is fitted with stylish units with a central island/breakfast bar and features bi-folding doors opening out to the rear garden to create the sense of INDOOR/OUTDOOR LIVING. There is a separate living room which enjoys a bay window framing a front aspect and a WOOD BURNING STOVE and there is a second reception room/fourth bedroom on the ground floor along with a large shower room and a useful UTILITY ROOM. The first floor

GROUND FLOOR 1420 sq.ft. (131.9 sq.m.) approx.

## 1ST FLOOR 606 sq.ft. (56.3 sq.m.) approx.









TOTAL FLOOR AREA: 2026 sq.ft. (188.2 sq.m.) approx.

very attempt has been made to ensure the accuracy of the flooppian contained bere, measurements,
s, windows, from and any other terms are approximate and on responsibility is laken for any error,
ino or mis-statement. This plan is for illustrative purposes only and should be used as such by any

tive purchaser. The services, systems and appliances shown have not been tested and no guarantee
as to there operability of efficiency can be given.

Made with Melopse Ca20.