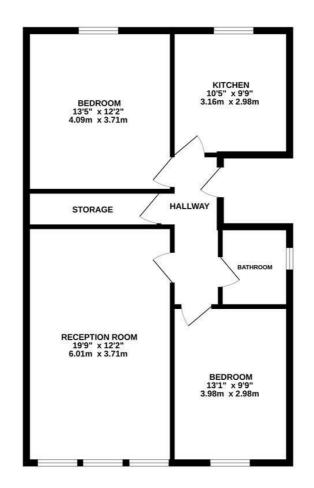

TOTAL FLOOR AREA: 757 sq.ft. (70.4 sq.m.) approx. White every attempt has been made to ensure the accuracy of the foorplan contained here, measurements of doors, windows, foom and any other terms are approximate and no responsibility is taken to any error, prospective purchaser. The service's systems and applicance shown have not been tested and no guarantee as to their operability or efficiency can be given.

TOP FLOOR 757 sq.ft. (70.4 sq.m.) approx.