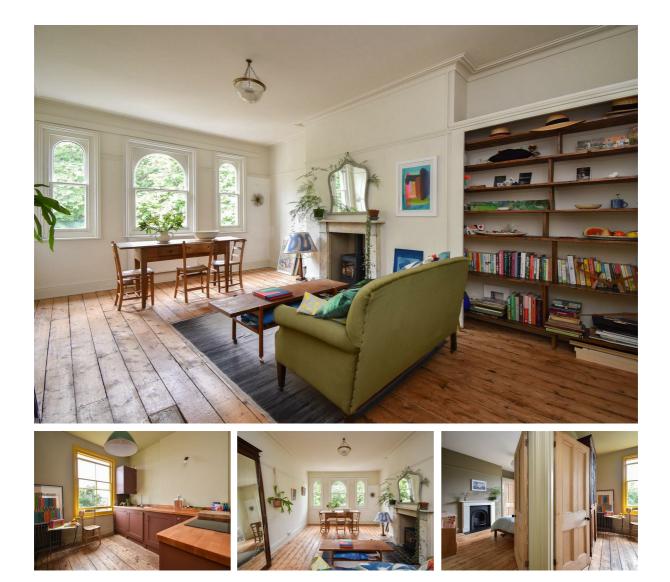

## Cornwallis Gardens, Hastings TN34 1LP Offers in excess of £250,000

A beautiful TWO BEDROOM APARTMENT situated in a CENTRAL POSITION close to Hastings Town centre where there are a range of shopping facilities, a mainline railway station with connections to London and it's within walking distance to the beach. Relishing a WEALTH OF ORIGINAL FEATURES including sash windows and wooden floorboards which flow throughout, the attractive accommodation here is arranged as a BRIGHT AND SPACIOUS LIVING ROOM benefitting from a leafy front aspect with views over Cornwallis Gardens, it features a marble fireplace with a WOOD BURNING STOVE while the BESPOKE KITCHEN is separate and FITTED WITH CONTEMPORARY UNITS which provide ample storage and worktop space. There is also a GENEROUS WALK-IN STORAGE ROOM. There are TWO DOUBLE BEDROOMS with original fireplaces, together with a STYLISH BATHROOM finished with hand-made Moroccan tiles and there is a bath with a shower over. The second bedroom is currently being used as a home office. Being sold with NO ONWARD CHAIN this stunning property would make the PERFECT SEASIDE RETREAT and is not to be missed.