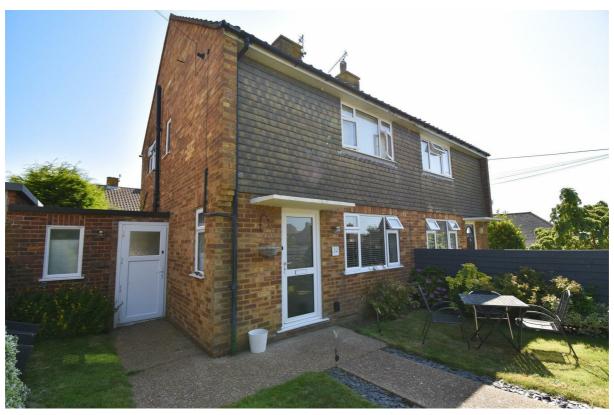

## Preston Road, Bexhill-On-Sea TN39 5BN Offers in excess of £240,000

2

2

1 1

D

A deceptively spacious two bedroom SEMI-DETACHED FAMILY HOME set in a QUIET CUL-DE-SAC close to local shops, popular schools and transport links. The accommodation here is arranged as a BRIGHT LIVING ROOM to the front of the property while the KITCHEN/DINER spans the rear of the property and enjoys access out to the CONSERVATORY which offers additional accommodation. The kitchen is FITTED to provide ample storage and there is plenty of room for a full dining table along with a SEPARATE UTILITY ROOM which leads through to the garden. The first floor houses TWO DOUBLE BEDROOMS with the bedroom to the front of the property benefitting from BUILT-IN STORAGE, together with a shower room and separate W/C. The ENCLOSED REAR GARDEN is a particular feature here, it offers an area of lawn with a raised decked space to the rear while to the front of the property there is a GENEROUS FRONT GARDEN providing a sunny seating area. Situated in a CONVENIENT LOCATION this property would make the PERFECT FIRST TIME HOME.