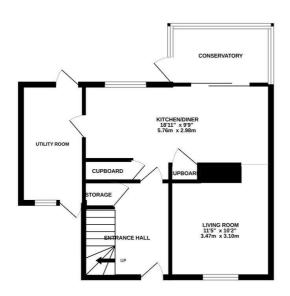

## Preston Road, Bexhill-On-Sea TN39 5BN Offers in excess of £240,000

2

2

1 1

D

A deceptively spacious two bedroom SEMI-DETACHED FAMILY HOME set in a QUIET CUL-DE-SAC close to local shops, popular schools and transport links. The accommodation here is arranged as a BRIGHT LIVING ROOM to the front of the property while the KITCHEN/DINER spans the rear of the property and enjoys access out to the CONSERVATORY which offers additional accommodation. The kitchen is FITTED to provide ample storage and there is plenty of room for a full dining table along with a SEPARATE UTILITY ROOM which leads through to the garden. The first floor houses TWO DOUBLE BEDROOMS with the bedroom to the front of the property benefitting from BUILT-IN STORAGE, together with a shower room and separate W/C. The ENCLOSED REAR GARDEN is a particular feature here, it offers an area of lawn with a raised decked space to the rear while to the front of the property there is a GENEROUS FRONT GARDEN providing a sunny seating area. Situated in a CONVENIENT LOCATION this property would make the PERFECT FIRST TIME HOME.

GROUND FLOOR 1ST FLOOR

Whits every attempt has been made to ensure the accuracy of the floorplan contained here, measurements of doors, windows, rooms and any other items are approximate and no responsibility is aken for any enro, omission or mis-statement. This plan is for illustrative purposes only and should be used as such by any prospective purchaser. The services, systems and appliances shown have not been tested and no guarante as to their operability or efficiency can be given.