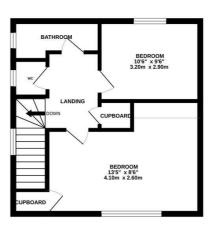

## Preston Road, Bexhill-On-Sea TN39 5BN Offers in excess of £240,000

2

2

1 1

D

A deceptively spacious two bedroom SEMI-DETACHED FAMILY HOME set in a QUIET CUL-DE-SAC close to local shops, popular schools and transport links. The accommodation here is arranged as a BRIGHT LIVING ROOM to the front of the property while the KITCHEN/DINER spans the rear of the property and enjoys access out to the CONSERVATORY which offers additional accommodation. The kitchen is FITTED to provide ample storage and there is plenty of room for a full dining table along with a SEPARATE UTILITY ROOM which leads through to the garden. The first floor houses TWO DOUBLE BEDROOMS with the bedroom to the front of the property benefitting from BUILT-IN STORAGE, together with a shower room and separate W/C. The ENCLOSED REAR GARDEN is a particular feature here, it offers an area of lawn with a raised decked space to the rear while to the front of the property there is a GENEROUS FRONT GARDEN providing a sunny seating area. Situated in a CONVENIENT LOCATION this property would make the PERFECT FIRST TIME HOME.

GROUND FLOOR 1ST FLOOR

Whits every attempt has been made to ensure the accuracy of the floorplan contained here, measurements of doors, windows, rooms and any other items are approximate and no responsibility is aken for any enro, omission or mis-statement. This plan is for illustrative purposes only and should be used as such by any prospective purchaser. The services, systems and appliances shown have not been tested and no guarante as to their operability or efficiency can be given.