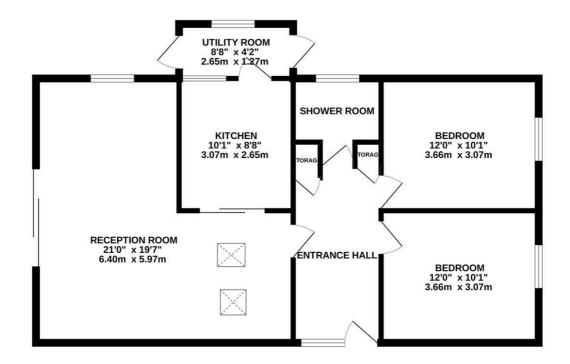

## GROUND FLOOR 807 sq.ft. (75.0 sq.m.) approx.

## TOTAL FLOOR AREA: 807 sq.ft. (75.0 sq.m.) approx.

Whilst every attempt has been made to ensure the accuracy of the floorplan contained here, measurements of doors, various, crooms and any other tems are approximate and no responsibility is taken for any error, omission or mis-statement. This plan is for illustrative purposes only and should be used as such by any prospective purchaser. The services, systems and appliances shown have not been tested and no guarantee as to their operability or efficiency can be given.